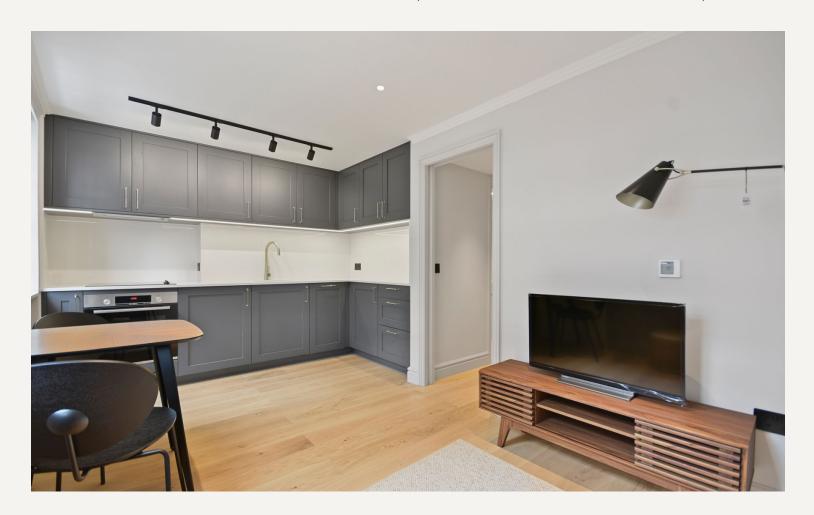

### **DESCRIPTION**

The accommodation comprises of a stunning open plan kitchen with sitting room, thoughtfully furnished, a double bedroom and showeroom.

Bond Street and Baker Street Underground Station are a short walk away as are the open spaces of Regents Park.

The flat benefits from wood flooring throughout.

FURNISHED

#### **AMENITIES**

Newly Refurbished to a High Standard

Wood Floors

Furnished

EPC Rating C