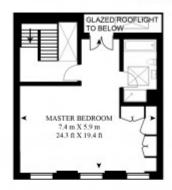

#### 16 WELBECK WAY

APPROX GROSS INTERNAL. FLOOR AREA 1776 SQ.FT (165.SQ.M.)

SECOND FLOOR

FIRST FLOOR

As Defined by RICS - Code of Measuring Practice The Floor - plans are for representation purposes only and should be used as such by any prospective client.