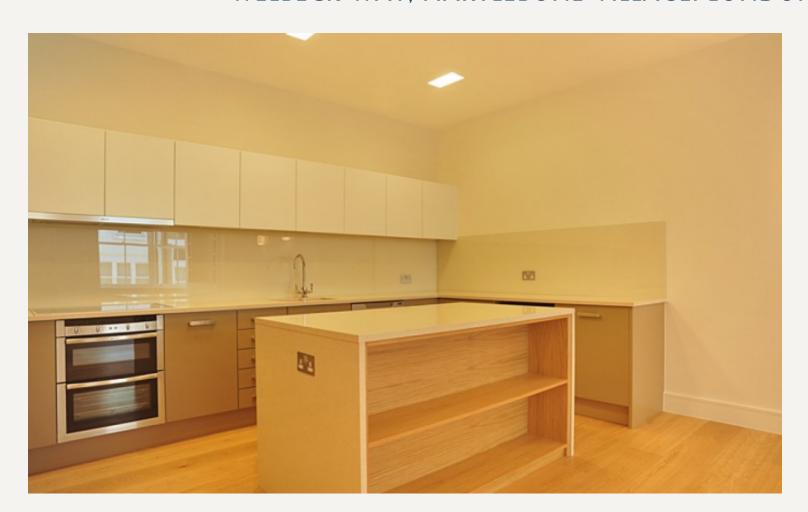

### **DESCRIPTION**

Accommodation comprises: reception, open-plan kitchen, three double bedrooms all with ample storage and en-suite bathrooms, guest cloakroom and garage. The property is ideally suited for a family or three professional sharers.

#### **AMENITIES**

Newly Refurbished

Mews House

1776 sq ft

Three Bedrooms

Three Bathrooms

Contemporary Finish

Garage