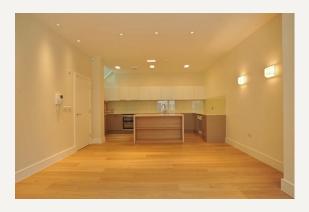

### **DESCRIPTION**

Accommodation comprises: reception, open-plan kitchen, three double bedrooms all with ample storage and en-suite bathrooms, guest cloakroom and garage. The property is ideally suited for a family or three professional sharers.

#### **AMENITIES**

Newly Refurbished

Mews House

1776 sq ft

Three Bedrooms

Three Bathrooms

Contemporary Finish

Garage