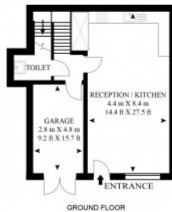

### **DESCRIPTION**

Accommodation comprises: reception, open-plan kitchen, three double bedrooms all with ample storage and en-suite bathrooms, guest cloakroom and garage. The property is ideally suited for a family or three professional sharers.

#### 16 WELBECK WAY

APPROX GROSS INTERNAL. FLOOR AREA 1776 SQ.FT (165.SQ.M.)

SECOND FLOOR

FIRST FLOOR

As Defined by RICS - Code of Measuring Practice The Floor - plans are for representation purposes only and should be used as such by any prospective client.