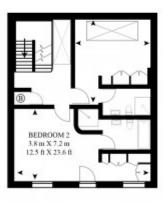

### **DESCRIPTION**

Accommodation comprises: reception, open-plan kitchen, three double bedrooms all with ample storage and en-suite bathrooms, guest cloakroom and garage. The property is ideally suited for a family or three professional sharers.

#### 16 WELBECK WAY

APPROX GROSS INTERNAL. FLOOR AREA 1776 SQ.FT (165.SQ.M.)

SECOND FLOOR

FIRST FLOOR

As Defined by RICS - Code of Measuring Practice The Floor - plans are for representation purposes only and should be used as such by any prospective client.