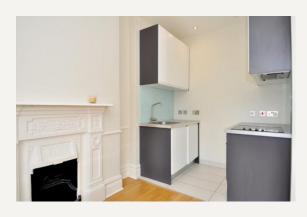

#### **DESCRIPTION**

Accommodation comprises of reception room, open plan kitchen, double bedroom with en suite shower room. The property benefits from modern neutral interiors, wooden floors and a desirable location, just moments from Marylebone High Street and five minutes walking distance of Bond Street Underground.

#### **AMENITIES**

Recently refurbished

Open plan kitchen

Wooden floors

Centrally located in the heart of Marylebone Village

2nd Floor