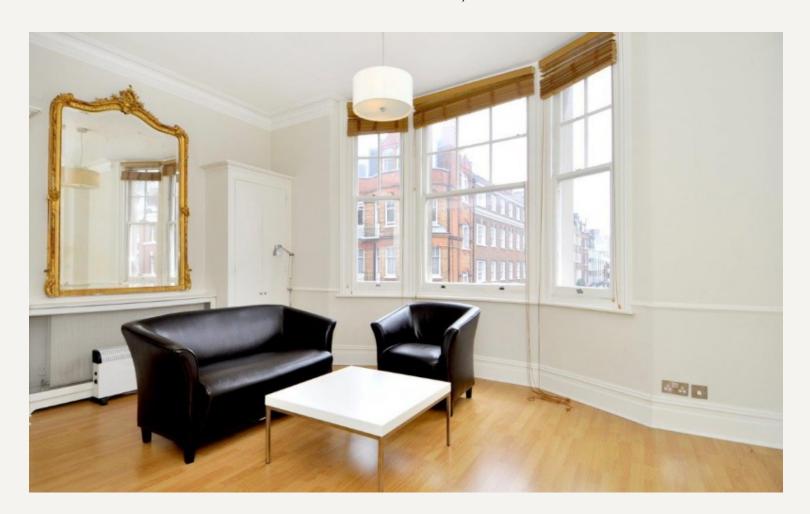

#### **DESCRIPTION**

Accommodation comprises of reception room, open plan kitchen, double bedroom with en suite shower room. The property benefits from modern neutral interiors, wooden floors and a desirable location, just moments from Marylebone High Street and five minutes walking distance of Bond Street Underground.

#### **AMENITIES**

Recently refurbished

Open plan kitchen

Wooden floors

Centrally located in the heart of Marylebone Village

2nd Floor