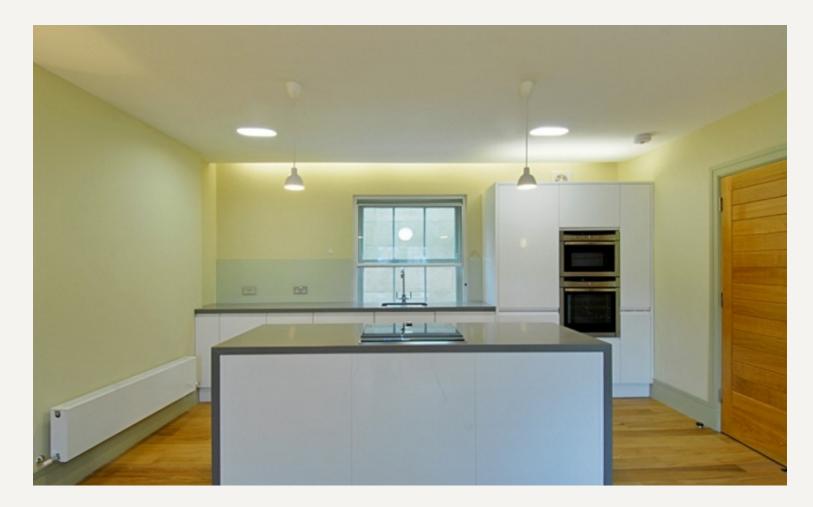

#### DESCRIPTION

This modernised high specification apartment benefits from being located in the heart of Marylebone Village close to Paddington Gardens and Marylebone High Street. It has been refurbished to an exacting standard with accommodation comprising: Open plan reception/kitchen with integral appliances and wooden floors. Two double bedrooms with generous storage. Contemporary bathroom with separate shower.

#### AMENITIES

Newly Refurbished Two Bedrooms Open Plan Kitchen Wooden Floors Excellent Finish Throughout Second Floor Furnished by Separate Agreement

> 33 New Cavendish Street London, W1G 9TS 020 7486 4111 jeremyjames@jeremy-james.co.uk