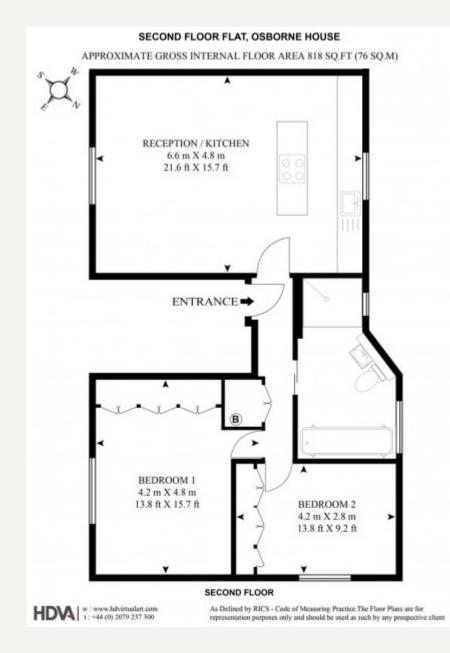

#### DESCRIPTION

This modernised high specification apartment benefits from being located in the heart of Marylebone Village close to Paddington Gardens and Marylebone High Street. It has been refurbished to an exacting standard with accommodation comprising: Open plan reception/kitchen with integral appliances and wooden floors. Two double bedrooms with generous storage. Contemporary bathroom with separate shower.