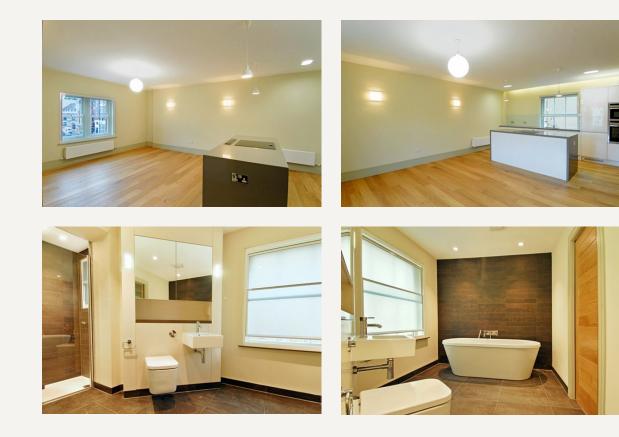

#### DESCRIPTION

This modernised high specification apartment benefits from being located in the heart of Marylebone Village close to Paddington Gardens and Marylebone High Street. It has been refurbished to an exacting standard with accommodation comprising: Open plan reception/kitchen with integral appliances and wooden floors. Two double bedrooms with generous storage. Contemporary bathroom with separate shower.

#### AMENITIES

Newly Refurbished Two Bedrooms Open Plan Kitchen Wooden Floors Excellent Finish Throughout Second Floor Furnished by Separate Agreement

> 33 New Cavendish Street London, W1G 9TS 020 7486 4111 jeremyjames@jeremy-james.co.uk