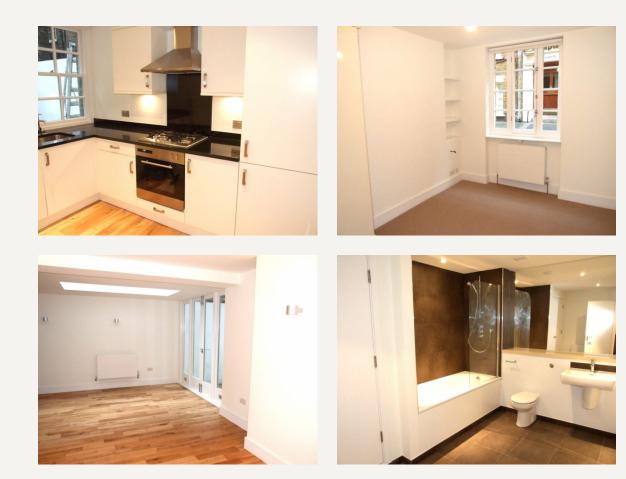

### DESCRIPTION

This spacious and bright ground floor flat benefits from being modern throughout with two bedrooms, large bathroom, open plan kitchen/reception and patio area.

Marylebone High Street is within a minutes walk as is Paddington Gardens.

#### AMENITIES

Two Bedrooms Patio Open Plan Kitchen Wooden Flooring Large Bathroom Furnished by Separate Agreement

> 33 New Cavendish Street London, W1G 9TS 020 7486 4111 jeremyjames@jeremy-james.co.uk