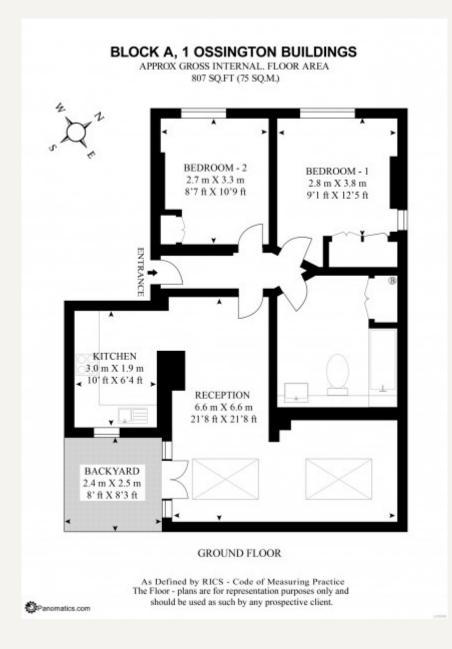

### DESCRIPTION

This spacious and bright ground floor flat benefits from being modern throughout with two bedrooms, large bathroom, open plan kitchen/reception and patio area.

Marylebone High Street is within a minutes walk as is Paddington Gardens.

#### AMENITIES

Two Bedrooms Patio Open Plan Kitchen Wooden Flooring Large Bathroom Furnished by Separate Agreement

> 33 New Cavendish Street London, W1G 9TS 020 7486 4111 jeremyjames@jeremy-james.co.uk