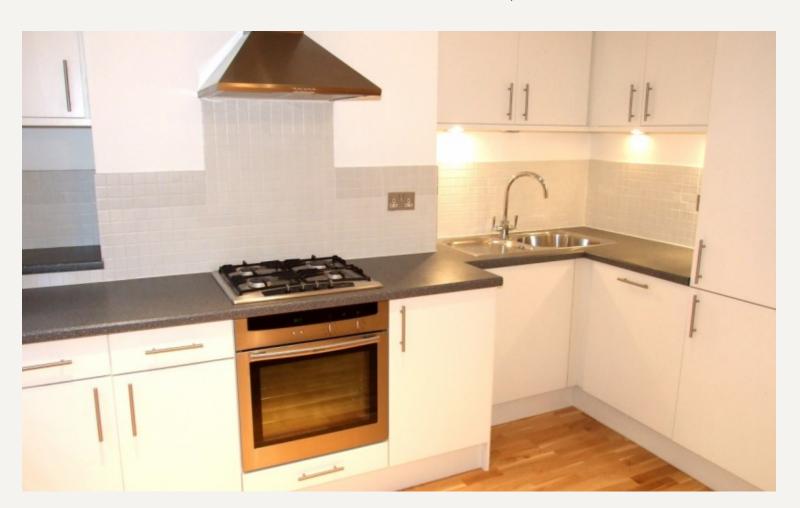

#### **DESCRIPTION**

The property comprises modern reception room open plan kitchen, bedroom with fitted wardrobes and large bathroom. Ossington Buildings is well located for access to the Baker Street tube station within a couple minutes walk.

#### **AMENITIES**

One Bedrooom

Great Location

Wooden Floors

Furnished by Separate Agreement