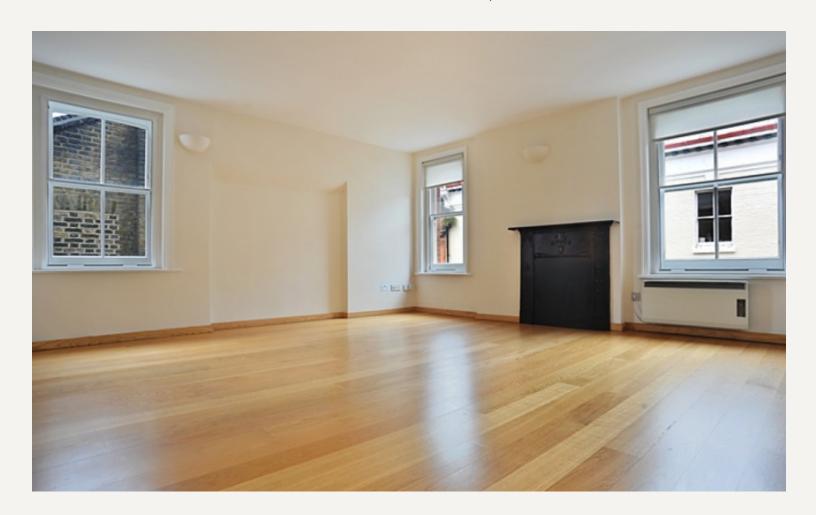

### **DESCRIPTION**

This spacious, contemporary two double bedroom apartment has been recently refurbished to a high standard and with it's two bathrooms would be ideal for sharers.

Accommodation comprises: Generous entrance hallway, large reception with wooden floors and fireplace onto modern fully fitted kitchen with integral appliances. Main bedroom with plentiful storage and en-suite bathroom. Second bedroom and separate shower room.

#### **AMENITIES**

Recently Renovated

Wooden Floors

Two Double Bedrooms

Two Bathrooms

Spacious Reception

Second Floor with Lift

Furnished by Separate Agreement