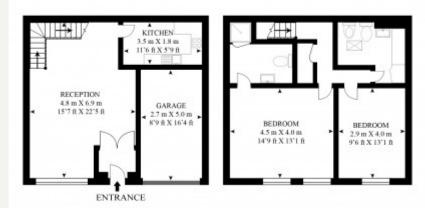

#### **CLARKES MEWS**

APPROX GROSS INTERNAL. FLOOR AREA 957 SQ.FT (89 SQ.M.)

GROUND FLOOR

FIRST FLOOR

As Defined by RICS - Code of Measuring Practice The Floor - plans are for representation purposes only and should be used as such by any prospective client.