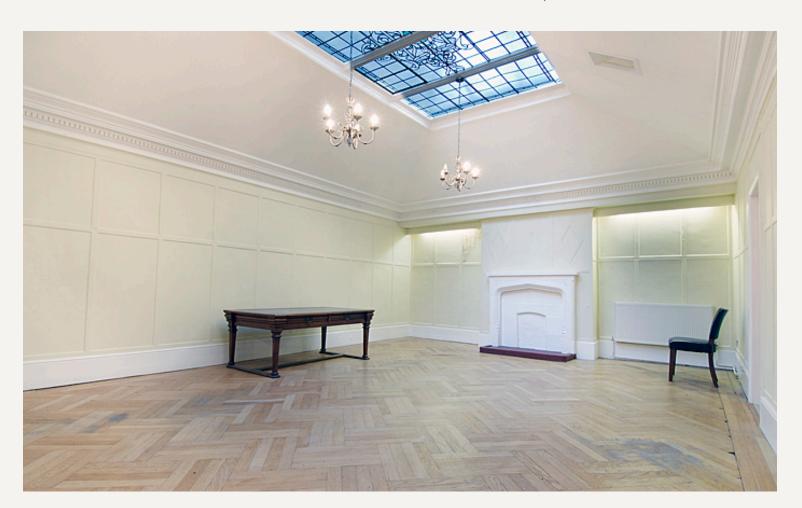

#### **DESCRIPTION**

Spacious medical suite laid out over the rear ground floor of this attractive period conversion.

The building is located on the west side of Devonshire Place, close to the junction with Devonshire Street.

The accommodation on the ground floor of approximately 909 sq.ft. (84.5 sq.m.) comprises two consulting rooms, plus a third room (admin, staff) and wc.

#### **AMENITIES**

Attractive Period Conversion
Light and bright accommodation
Medical Licences available