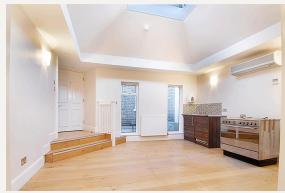

#### **DESCRIPTION**

Spacious medical suite laid out over the rear ground floor of this attractive period conversion.

The building is located on the west side of Devonshire Place, close to the junction with Devonshire Street.

The accommodation on the ground floor of approximately 909 sq.ft. (84.5 sq.m.) comprises two consulting rooms, plus a third room (admin, staff) and wc.

#### **AMENITIES**

Attractive Period Conversion
Light and bright accommodation
Medical Licences available