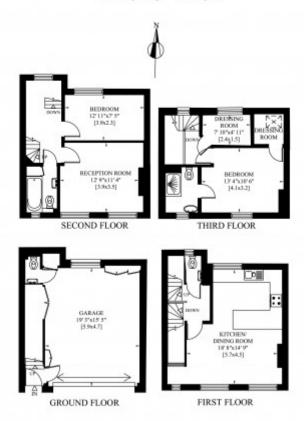

### **DESCRIPTION**

Accomodation comprises; Reception room, Kitchen/dining area, Two/three bedrooms, En-suite shower room, Family bathroom, Double garage with cloakroom and separate storage.

#### 6 BULSTRODE PLACE LONDON W1

Gross Internal Area: 131 Sq. metres Including Garage 1411 Sq. feet