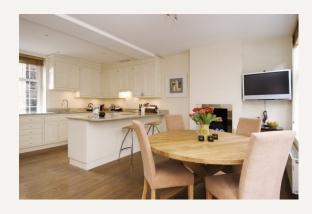

### **DESCRIPTION**

Accomodation comprises; Reception room, Kitchen/dining area, Two/three bedrooms, En-suite shower room, Family bathroom, Double garage with cloakroom and separate storage.