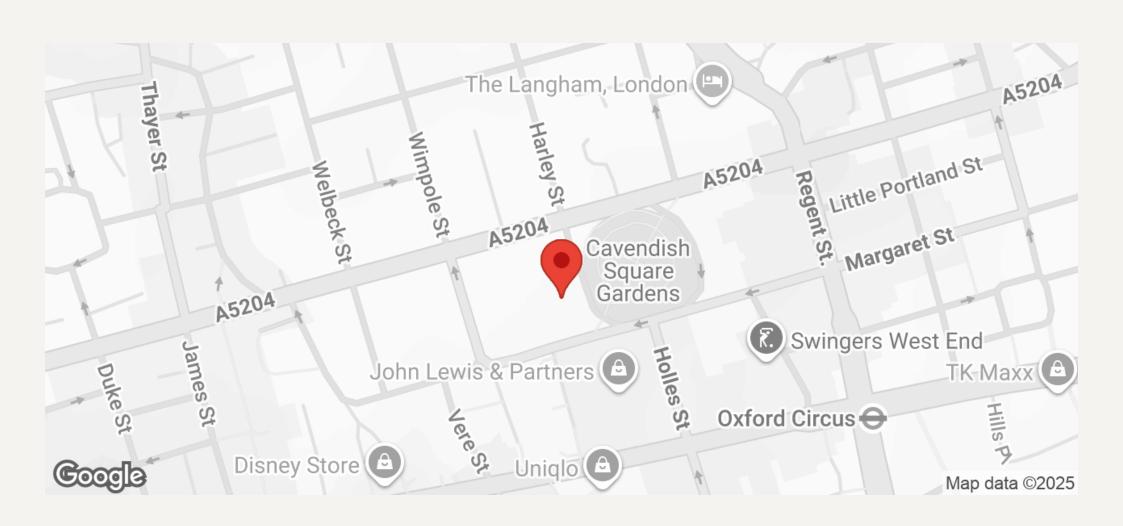

#### **DESCRIPTION**

Accommodation comprises of one double bedroom, bathroom, reception and an eat-in kitchen.

Cavendish Square is ideally located off Oxford Street giving you great access to Oxford Circus and Regents Street with shops, bars and restaurants only moments away.

Oxford Circus Underground Station (Central/ Bakerloo/ Victoria) is within a 5 minute walk, while for motorists the A40 offers routes in and out of London.