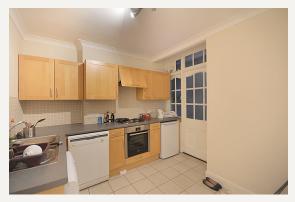

#### **DESCRIPTION**

Accommodation comprises of one double bedroom, bathroom, reception and an eat-in kitchen.

Cavendish Square is ideally located off Oxford Street giving you great access to Oxford Circus and Regents Street with shops, bars and restaurants only moments away.

#### **AMENITIES**

Wood Floor

Ensuite Bathroom

Porter

Lift