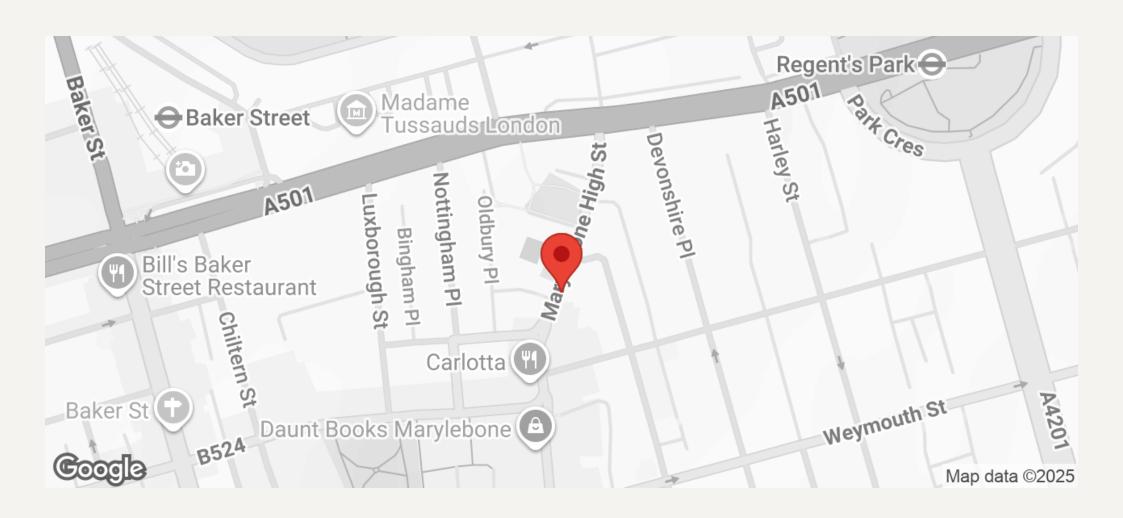

## MARYLEBONE HIGH STREET, MARYLEBONE, LONDON WI

#### **DESCRIPTION**

The property is bright and comprises reception room with, open-plan fully fitted kitchen, master bedroom, second bedroom and a bathroom with wooden floors through out. Marylebone High Street is within walking distance of Baker Street tube station and is ideally located offering fashionable range of shops, bars and restaurants.