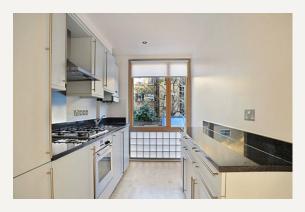

#### **DESCRIPTION**

The property is bright and comprises reception room with, open-plan fully fitted kitchen, master bedroom, second bedroom and a bathroom with wooden floors through out. Marylebone High Street is within walking distance of Baker Street tube station and is ideally located offering fashionable range of shops, bars and restaurants.

#### **AMENITIES**

Two Double Bedrooms

**Excellent Location** 

Recently Refurbished

Modern Kitchen

Wooden Floors

Furnished by Separate Agreement