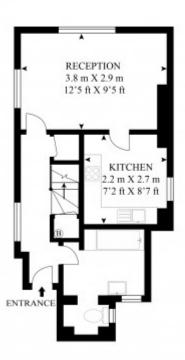

### 1<sup>ST</sup> & 2<sup>ND</sup> FLOOR FLAT, 36 MARYLEBONE HIGH STREET

APPROX GROSS INTERNAL, FLOOR AREA 656 SQ.FT (61 SQ.M.)

FIRST FLOOR

SECOND FLOOR

As Defined by RICS - Code of Measuring Practice The Floor - plans are for representation purposes only and should be used as such by any prospective client.