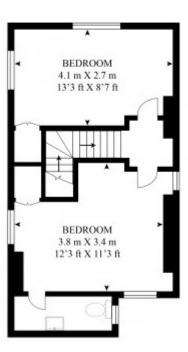

### 1<sup>ST</sup> & 2<sup>ND</sup> FLOOR FLAT, 36 MARYLEBONE HIGH STREET

APPROX GROSS INTERNAL, FLOOR AREA 656 SQ.FT (61 SQ.M.)

FIRST FLOOR

SECOND FLOOR

As Defined by RICS - Code of Measuring Practice The Floor - plans are for representation purposes only and should be used as such by any prospective client.