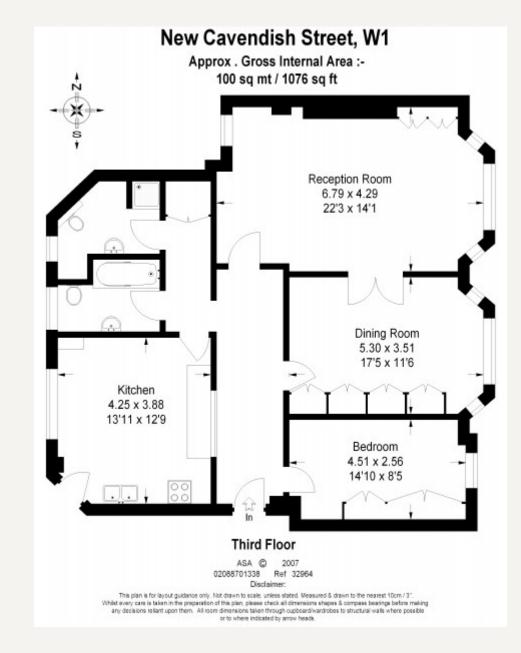

#### DESCRIPTION

This period mansion building is located on New Cavendish Street near to the junction with Portland Place.

Accommodation in more detail comprises;

Entrance hall, Spacious reception room, Spacious dining room, Kitchen/Breakfast room, Master bedroom, Bathroom and Shower room.

#### AMENITIES

Porterage and passenger lift Attractive period mansion building Un-modernised with short lease Spacious with period features

33 New Cavendish Street London, W1G 9TS 020 7486 4111 jeremyjames@jeremy-james.co.uk