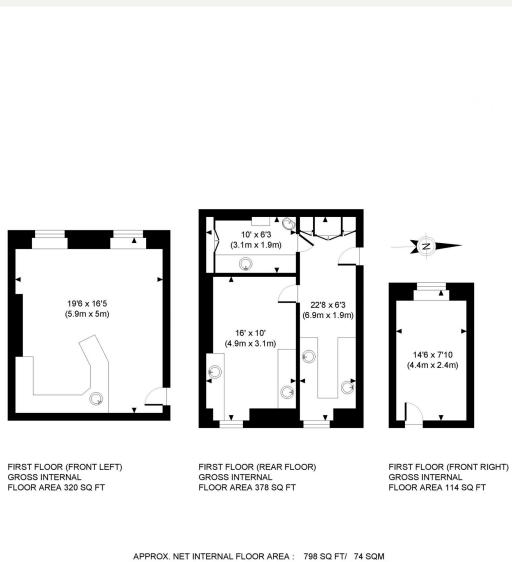

#### AMENITIES

1st Floor Reception Service Passenger Lift In the heart of the medical district

> 33 New Cavendish Street London, W1G 9TS 020 7486 4111 jeremyjames@jeremy-james.co.uk

APPROX. GROSS INTERNAL FLOOR AREA: 812 SQ FT/ 75 SQM

PROPERTY PHOT DE PLANS.co.uk

Whilst every attempt has been made to ensure the accuracy of the floor plan contained here, measurements of the doors, windows, rooms and any other items are approximate and no responsibility is taken for any errors, omissions, or miss-statement. This plan is for illustrative purposes only and should be used as such by any prospective client. The services, systems and appliances shown have not been tested and no guarantee as to the operability or efficiency can be given.