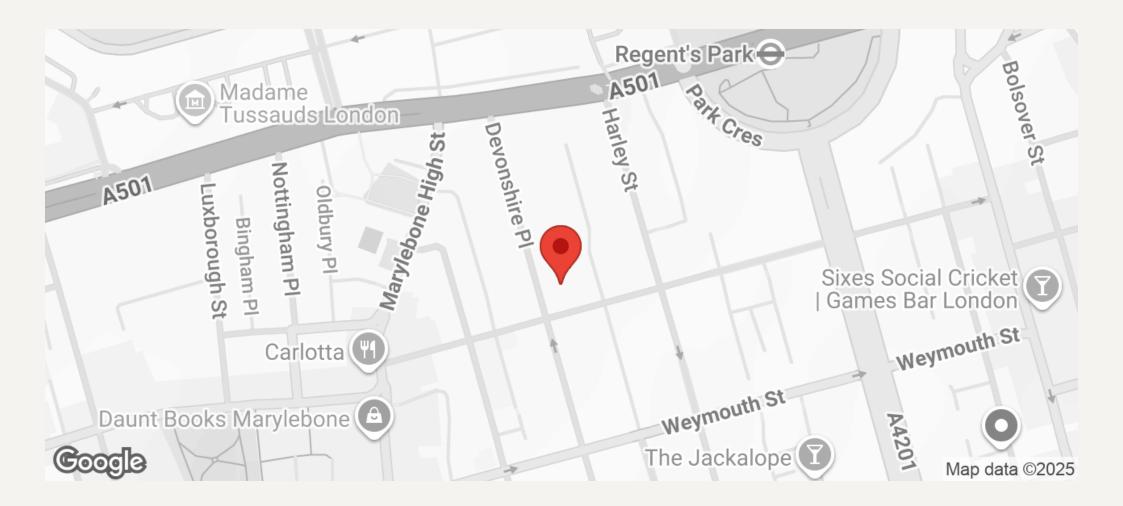

#### DESCRIPTION

The building is located close to the junction with Devonshire Street. Local transport links include underground stations; Oxford Circus, Bond Street, Baker Street and Regents Park. Mainline stations nearby include Marylebone and Paddington as well as King Cross and St Pancras, allowing easy access to Heathrow airport