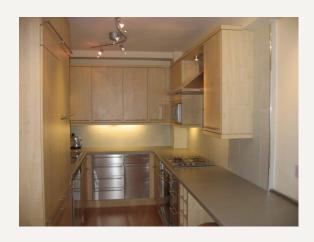

### **DESCRIPTION**

Accommodation comprises of reception room, fully fitted kitchen, master bedroom with en-suite bathroom, further double bedroom and shower room.

Marylebone High Street and Oxford Circus Underground Station are both within a 5 minute walking distance.