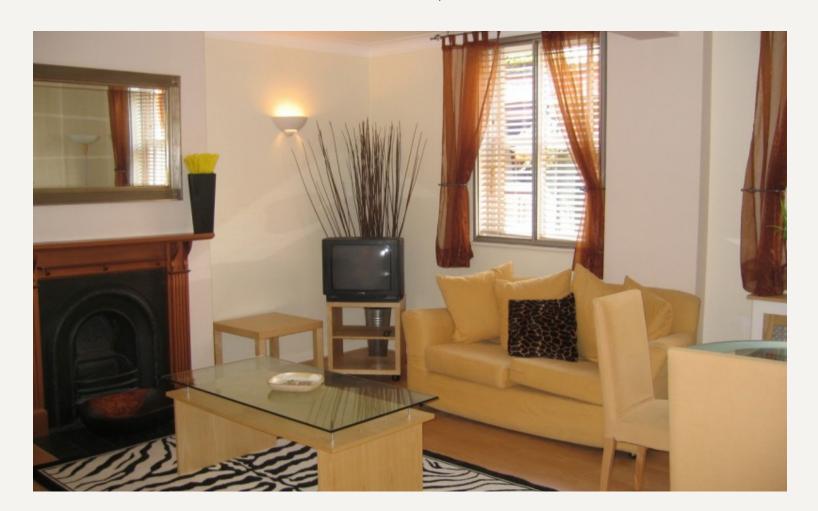

### **DESCRIPTION**

Accommodation comprises of reception room, fully fitted kitchen, master bedroom with en-suite bathroom, further double bedroom and shower room.

Marylebone High Street and Oxford Circus Underground Station are both within a 5 minute walking distance.

#### **AMENITIES**

Quiet Mews Apartment

Two Bedrooms

Two Bathrooms

Ground Floor

Furnished/Unfurnished