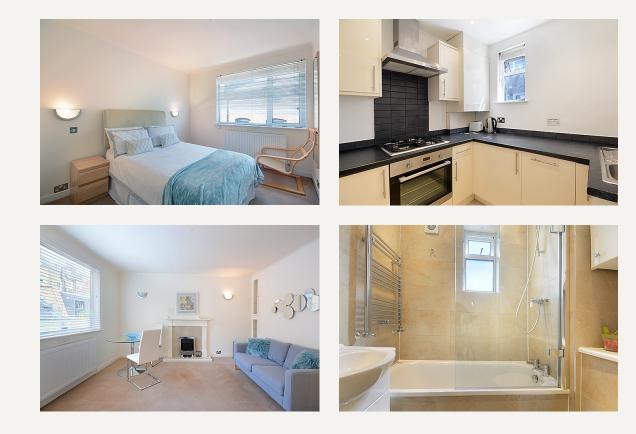

#### DESCRIPTION

This lovely one bedroom apartment is just moments away from Marylebone High Street with it's many popular restaurants, shops, cafes and bars. The flat offers one double bedroom, bathroom (with shower over bath), fitted separate kitchen and lounge. Plenty of storage and natural light.

Both Baker Street and Bond Street Underground Station are within easy walking distance making this an extremely accessible apartment.

33 New Cavendish Street London, W1G 9TS 020 7486 4111 jeremyjames@jeremy-james.co.uk