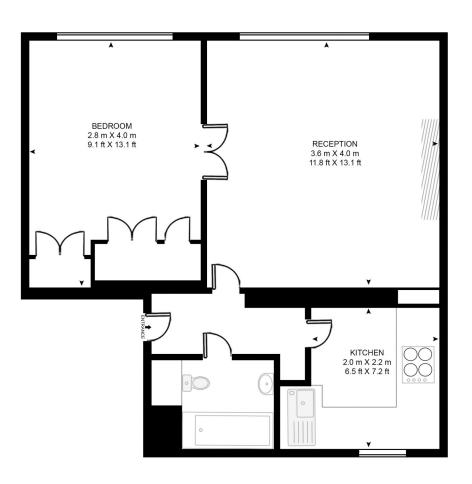

APPROXIMATE GROSS INTERNAL FLOOR AREA 389 SQ.FT (36.2 SQ.M)

SECOND FLOOR

N

This floor plan has been defined by the RICS Code of Measurement. This floor plan and all others are for approximate representative purposes only and upon usage is agreed to as such by the client.