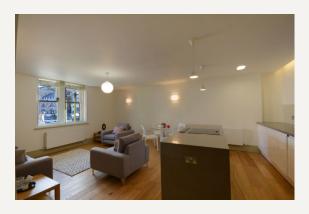

### **DESCRIPTION**

The accommodation comprises of an open plan reception/kitchen with integral appliances and wooden floors, two double bedrooms with generous storage and a contemporary bathroom with separate shower.

#### **AMENITIES**

Wooden Floors

Two Bedrooms

Open Plan Kitchen