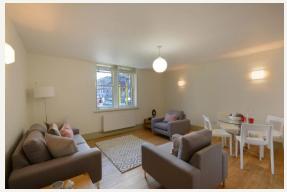

### **DESCRIPTION**

The accommodation comprises of an open plan reception/kitchen with integral appliances and wooden floors, two double bedrooms with generous storage and a contemporary bathroom with separate shower.

#### **AMENITIES**

Wooden Floors

Two Bedrooms

Open Plan Kitchen