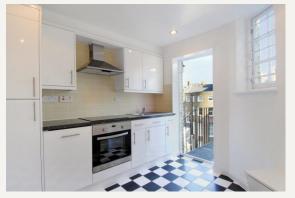

#### **DESCRIPTION**

Accommodation comprises of reception room, kitchen, two double bedrooms and bathroom. The property benefits from neutral décor, newly fitted kitchen and hard wood floors throughout. The property is ideally located, with amenities and restaurants of Marylebone High Street moments away.