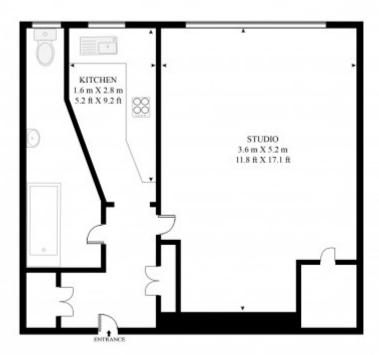

#### DEVONSHIRE STREET

APPROXIMATE GROSS INTERNAL FLOOR AREA 348 SQ.FT (32.4 SQ.M)

FOURTH FLOOR

This floor plan has been defined by the RICS Code of Measurement. This floor plan and all others are for approximate representative purposes only and upon usage is agreed to as such by the client. This foor plan has been defined by the MECS Good or resident return. This work purposes only and upon usage is agreed to as such by the client.