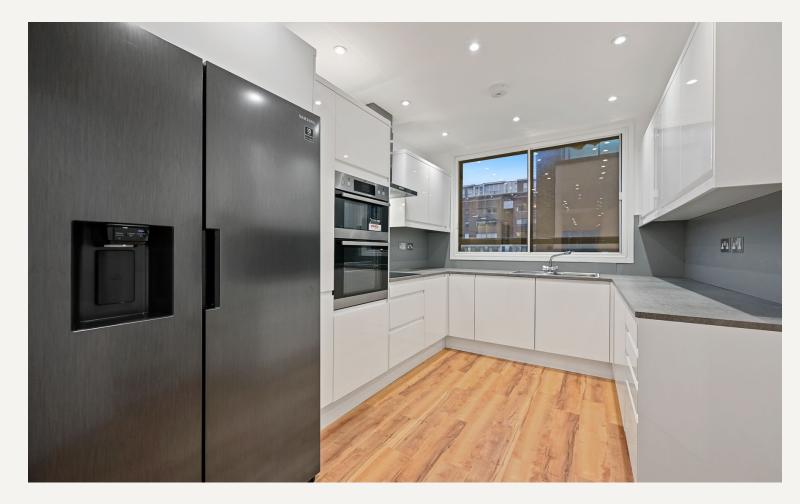

## DESCRIPTION

Accommodation comprises of two double bedrooms, two bathrooms, reception room and separate kitchen.

Bond Street and Oxford Circus underground stations are within close proximity with the green open spaces of Regents Park also nearby.

## AMENITIES

Newly Refurbished Wood Floors Lift Split Level 2 Bedrooms

> 33 New Cavendish Street London, W1G 9TS 020 7486 4111 jeremyjames@jeremy-james.co.uk