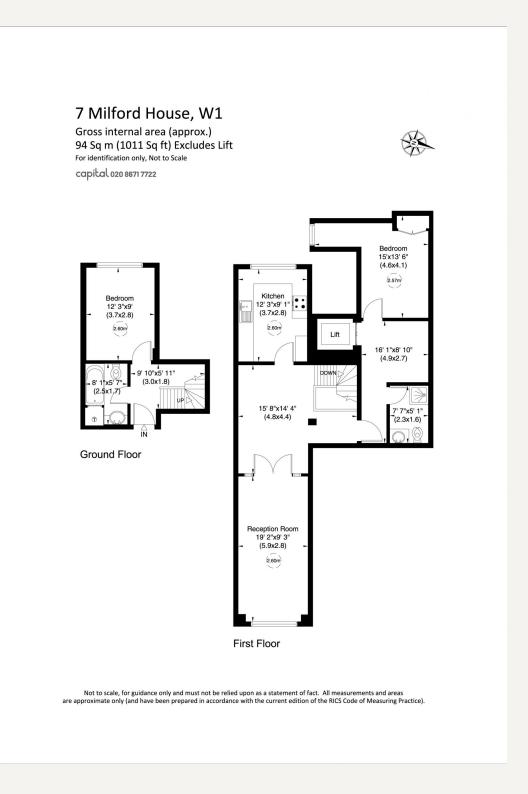

## DESCRIPTION

Accommodation comprises of two double bedrooms, two bathrooms, reception room and separate kitchen.

Bond Street and Oxford Circus underground stations are within close proximity with the green open spaces of Regents Park also nearby.