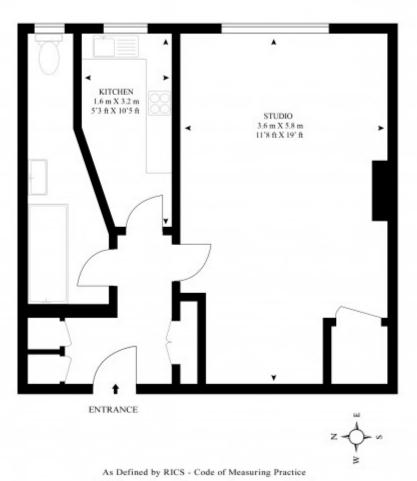

#### **BASILDON COURT**

APPROX GROSS INTERNAL. FLOOR AREA 376 SQ.FT (35 SQ.M.)

Panomatics.com

The Floor - plans are for representation purposes only and should be used as such by any prospective client.