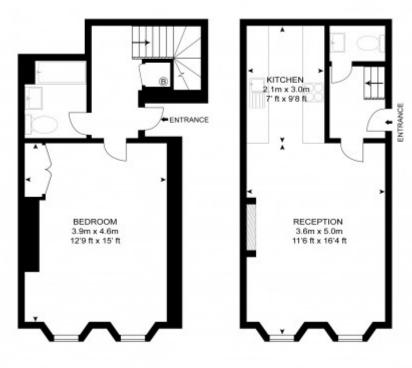

### **FLAT A,5 BULSTRODE STREET**

APPROX GROSS INTERNAL. FLOOR AREA 645 SQ.FT (60 SQ.M.)

LOWER GROUND FLOOR

GROUND FLOOR

As Defined by RICS - Code of Measuring Practice The Floor - plans are for representation purposes only and should be used as such by any prospective client.