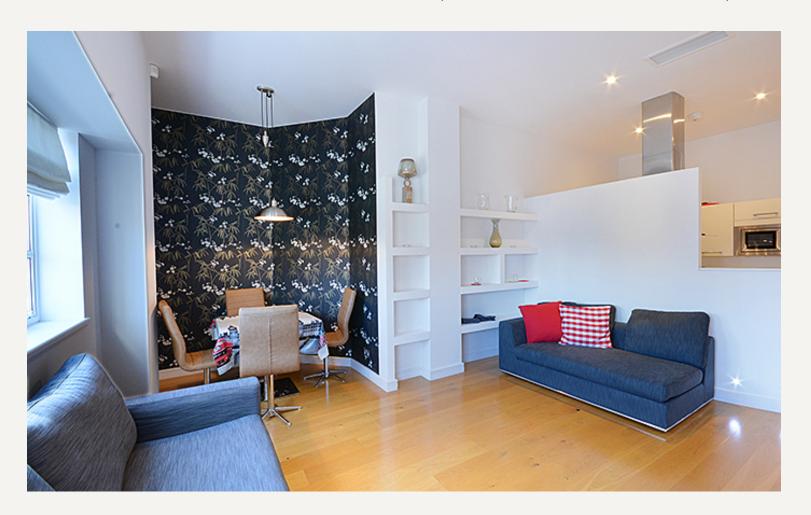

#### **DESCRIPTION**

Recently refurbished furnished two double bedroom fourth floor apartment (with a passenger lift) in this well maintained purpose built block, moments from Marylebone High Street. The accommodation comprises master double bedroom with en-suite shower, second double bedroom, family bathroom, fully fitted modern kitchen open plan to spacious lounge / dining area. Transport links close by include Baker Street underground, Marylebone mainline station and major bus links.

#### **AMENITIES**

Modern finishes and fittings
High ceilings
Fourth Floor with Passenger Lift
Spacious and Light
Two Double Bedrooms
Energy Rating: C