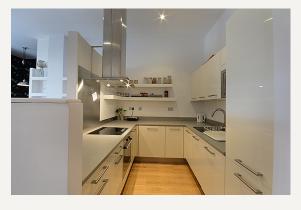

#### **DESCRIPTION**

Recently refurbished furnished two double bedroom fourth floor apartment (with a passenger lift) in this well maintained purpose built block, moments from Marylebone High Street. The accommodation comprises master double bedroom with en-suite shower, second double bedroom, family bathroom, fully fitted modern kitchen open plan to spacious lounge / dining area. Transport links close by include Baker Street underground, Marylebone mainline station and major bus links.

#### **AMENITIES**

Modern finishes and fittings
High ceilings
Fourth Floor with Passenger Lift
Spacious and Light
Two Double Bedrooms
Energy Rating: C