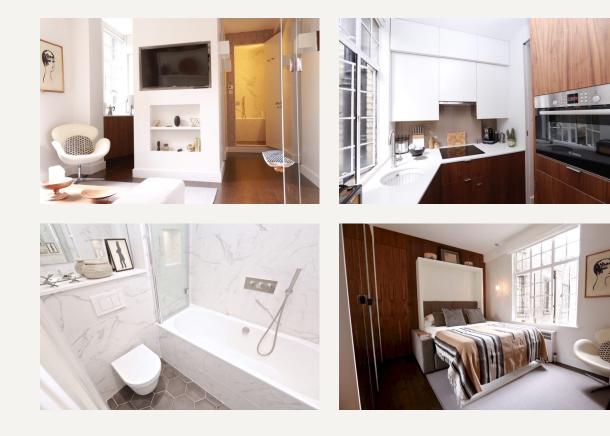

## DESCRIPTION

The accomodation in this cleverly and attractively refurbished Studio Flat, comprises of a sitting room which converts into a bedroom, modern bathroom, modern kitchen and an abundance of storage. The building benefits from a porter and passenger lift.

## AMENITIES

Recently and Thoughtfully Renovated Portered Block Passenger Lift Furnished EPC: C

> 33 New Cavendish Street London, W1G 9TS 020 7486 4111 jeremyjames@jeremy-james.co.uk