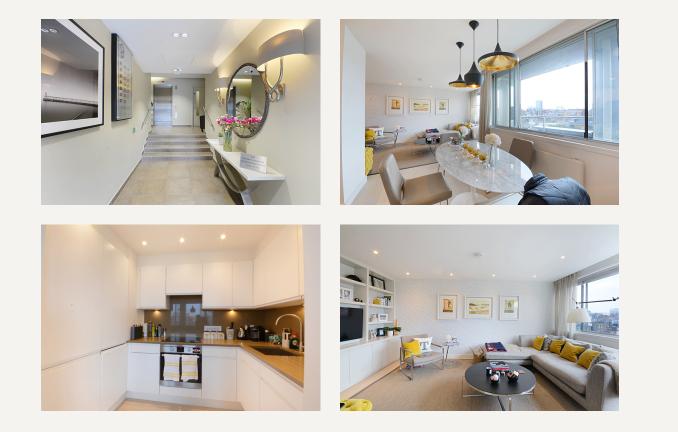

#### DESCRIPTION

This fabulous furnished one bedroom apartment has been renovated to an extremely high standard, and provides generous storage. It has the added benefit of an outdoor balcony with amazing views. The furnishings are contemporary in style to suit the modern feel of the apartment.

#### AMENITIES

Newly Refurbished Outdoor Balcony Building Porter Passenger Lift

> 33 New Cavendish Street London, W1G 9TS 020 7486 4111 jeremyjames@jeremy-james.co.uk