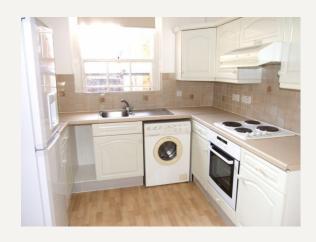

#### **DESCRIPTION**

The property comprises reception room with open plan kitchen, two bedrooms, bathroom with wall mounted shower attachment plus separate WC.

Ossington Buildings is located between Paddington Gardens and Marylebone High Street, moments from amenities, shops and restaurants. With easy access to Baker Street underground station.