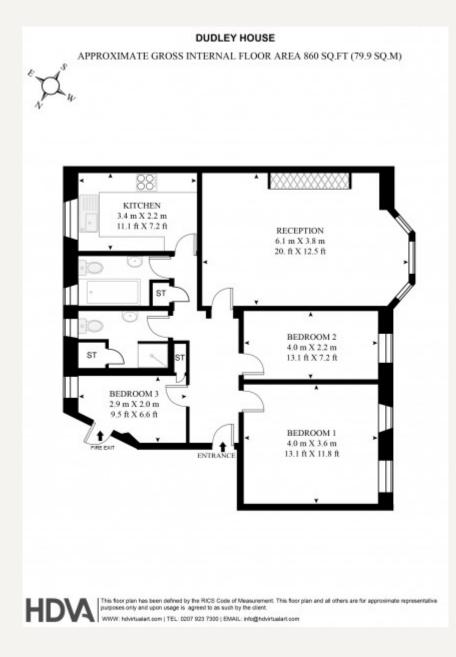

#### DESCRIPTION

Accommodation comprises of entrance hall, reception room, three bedrooms, bathroom, shower room and kitchen.

Sinking Fund: Currently £3850 per annum