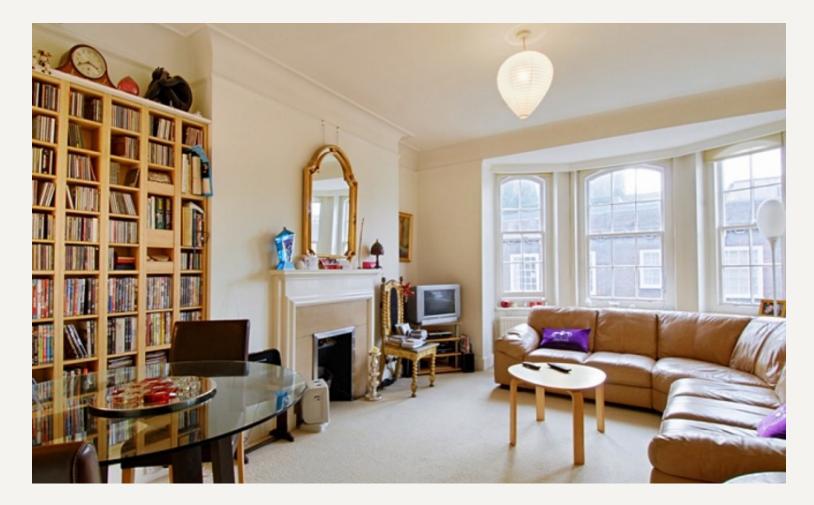

#### DESCRIPTION

Accommodation comprises of entrance hall, reception room, three bedrooms, bathroom, shower room and kitchen.

Sinking Fund: Currently £3850 per annum