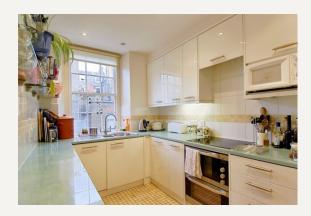

#### DESCRIPTION

Accommodation comprises of entrance hall, reception room, three bedrooms, bathroom, shower room and kitchen.

Sinking Fund: Currently £3850 per annum