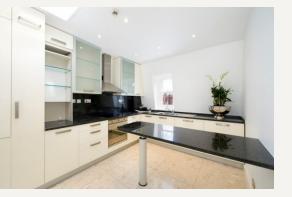

#### DESCRIPTION

The apartments have been refurbished to a high standard, offering exceptional accommodation, most suited to a family or three sharers. The accommodation comprises of large living room with hard-wood flooring, fully fitted eat-in kitchen, two bedrooms with en-suite bathroom, further double bedroom and family bathroom. Price ranging from £895 – £1,150 per week