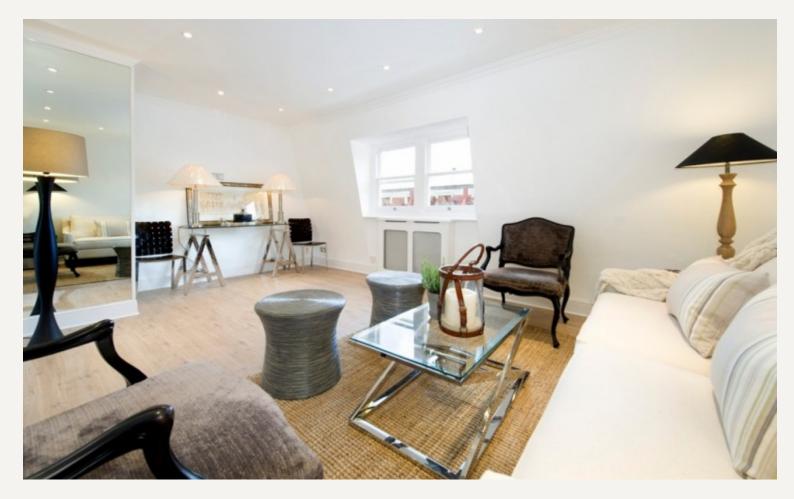

#### DESCRIPTION

The apartments have been refurbished to a high standard, offering exceptional accommodation, most suited to a family or three sharers. The accommodation comprises of large living room with hard-wood flooring, fully fitted eat-in kitchen, two bedrooms with en-suite bathroom, further double bedroom and family bathroom. Price ranging from £895 – £1,150 per week

#### AMENITIES

Three Bedrooms Newly Refurbished Period Conversion Modern Fixtures and Fittings Furnished/ Unfurnished