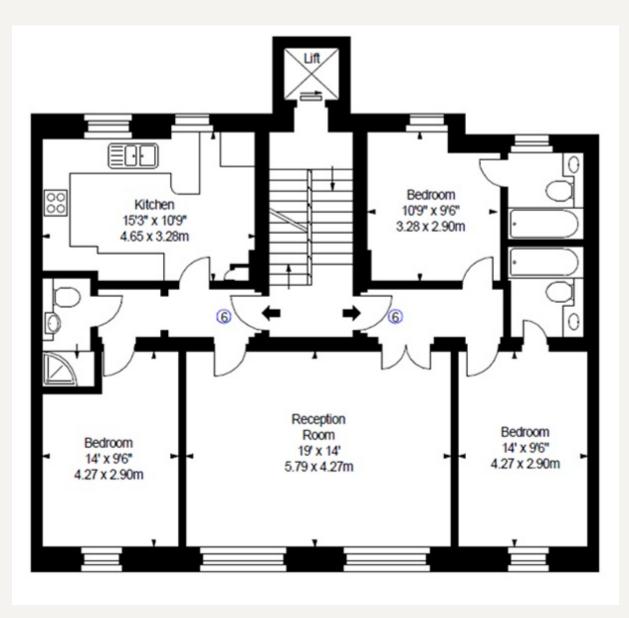

#### DESCRIPTION

The apartments have been refurbished to a high standard, offering exceptional accommodation, most suited to a family or three sharers. The accommodation comprises of large living room with hard-wood flooring, fully fitted eat-in kitchen, two bedrooms with en-suite bathroom, further double bedroom and family bathroom. Price ranging from £895 – £1,150 per week

#### AMENITIES

Three Bedrooms Newly Refurbished Period Conversion Modern Fixtures and Fittings Furnished/ Unfurnished