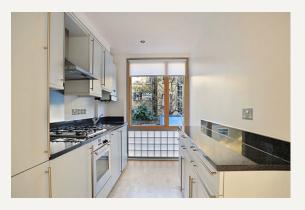

### **DESCRIPTION**

The property is bright and comprises reception room with, open-plan fully fitted kitchen, master bedroom, second bedroom and a bathroom with wooden floors through out. Marylebone High Street is within walking distance of Baker Street tube station and is ideally located offering fashionable range of shops, bars and restaurants.

#### **AMENITIES**

Two Double Bedrooms

**Excellent Location** 

Recently Refurbished

Modern Kitchen

Wooden Floors

Second Floor

Furnished by Separate Agreement