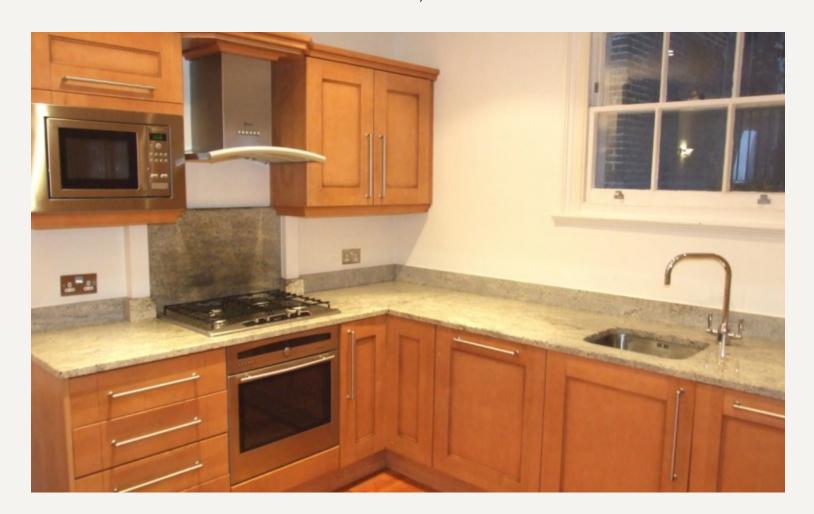

#### **DESCRIPTION**

This two double bedroom, recently renovated first floor mews apartment has been finished to a high standard throughout and benefits from modern appliances, wooden floors and ample storage.

Accommodation comprises of reception room onto modern kitchen, two double bedrooms with ample storage and modern bathroom with shower over bath.

#### **AMENITIES**

Recently Refurbished

Modern Kitchen

First Floor

Two Double Bedrooms

Quiet Mews

Furnished by Separate Agreement

APPROX GROSS INTERNAL. FLOOR AREA 645 SQ.FT (60 SQ.M.)