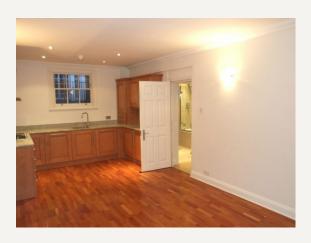

#### **DESCRIPTION**

This two double bedroom, recently renovated first floor mews apartment has been finished to a high standard throughout and benefits from modern appliances, wooden floors and ample storage.

Accommodation comprises of reception room onto modern kitchen, two double bedrooms with ample storage and modern bathroom with shower over bath.