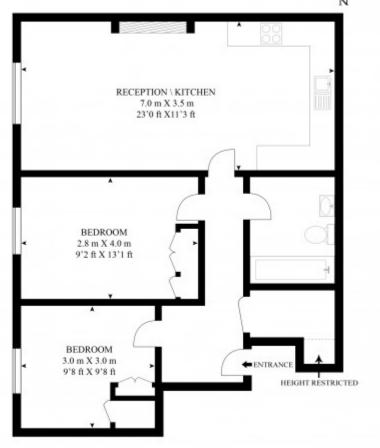

#### **DESCRIPTION**

This two double bedroom, recently renovated first floor mews apartment has been finished to a high standard throughout and benefits from modern appliances, wooden floors and ample storage.

Accommodation comprises of reception room onto modern kitchen, two double bedrooms with ample storage and modern bathroom with shower over bath.

#### **AMENITIES**

Recently Refurbished

Modern Kitchen

First Floor

Two Double Bedrooms

Quiet Mews

Furnished by Separate Agreement

APPROX GROSS INTERNAL. FLOOR AREA 645 SQ.FT (60 SQ.M.)