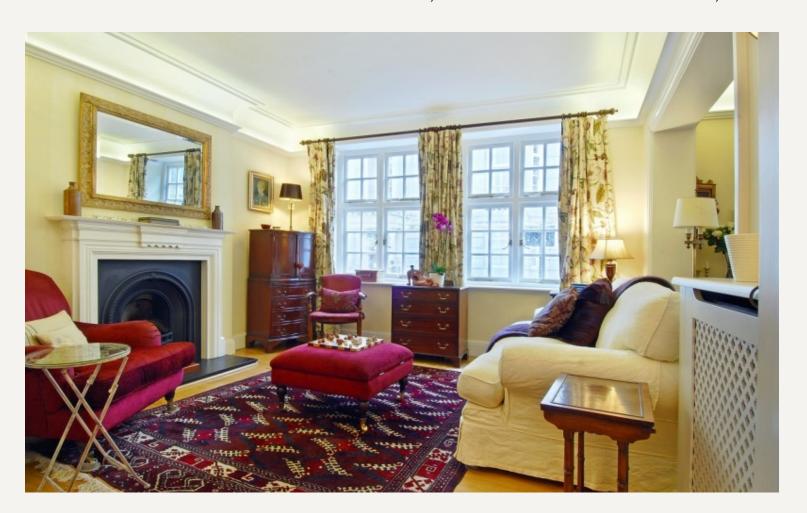

#### **DESCRIPTION**

Accommodation comprises; Entrance hall, Double reception room also incorporating dining room, Kitchen, Two bedrooms, En-suite bathroom, Shower room. Access to a small garden area.

#### **AMENITIES**

Maisonette

Own entrance

Long lease