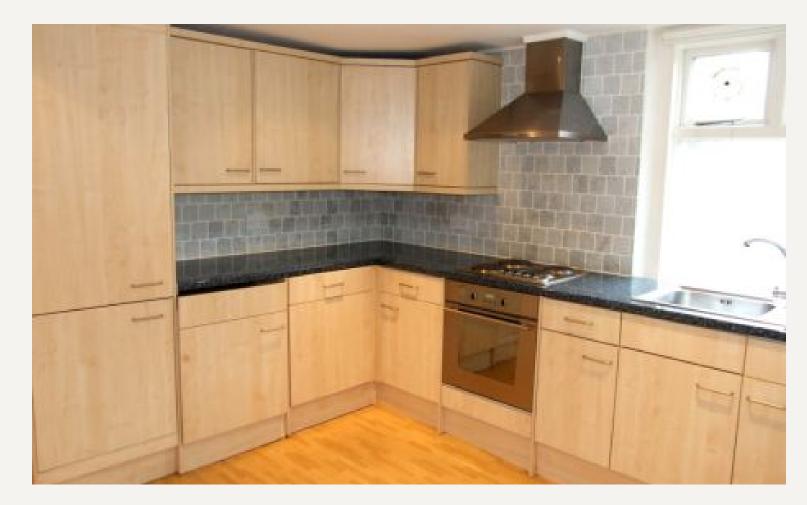

#### DESCRIPTION

The generous accommodation comprises bright reception room with spacious reception room, substantial bedroom with access to walk in cupboard, modern eat in kitchen and magnificent tiled bathroom. Located in the heart of Marylebone Village, Marylebone Lane offers a wealth of bars and cafes as well as the hugely popular farmers market up the road, while transport for the property is within easy reach of Bond Street underground station.

#### AMENITIES

Maisonette Bright Eat in Kitchen 695 sq ft Great Location Massive Bedroom Un Furnished