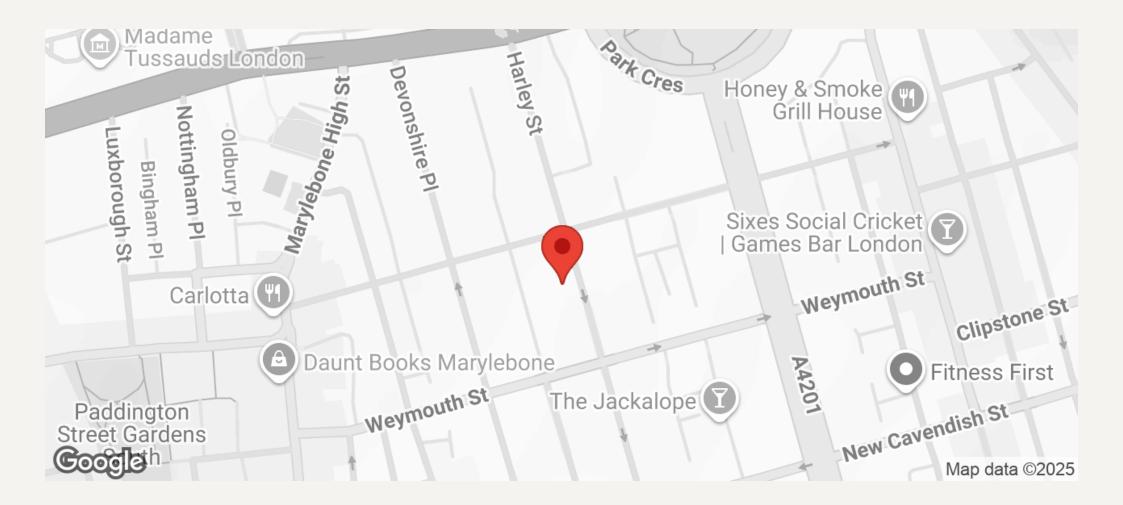

#### DESCRIPTION

This medical suite located on the first floor on the west side of Harley Street, close to the junction with Devonshire Street.

Local transport links include underground stations; Oxford Circus, Bond Street, Baker Street and Regents Park. Mainline stations nearby include Marylebone and Paddington as well as King Cross and St Pancras, allowing easy access to Heathrow airport. Parking is available on the street or alternatively there is an NCP car park moments away.