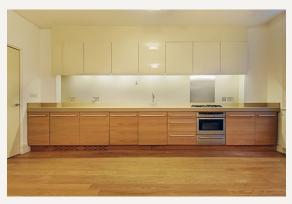

### **DESCRIPTION**

First floor suite of approximately 1,006 sq.ft. in this house situated on the north west side of Harley Street, between Devonshire Street and Marylebone Road. The suite offers three rooms, small hallway and annexe off the main consulting room.