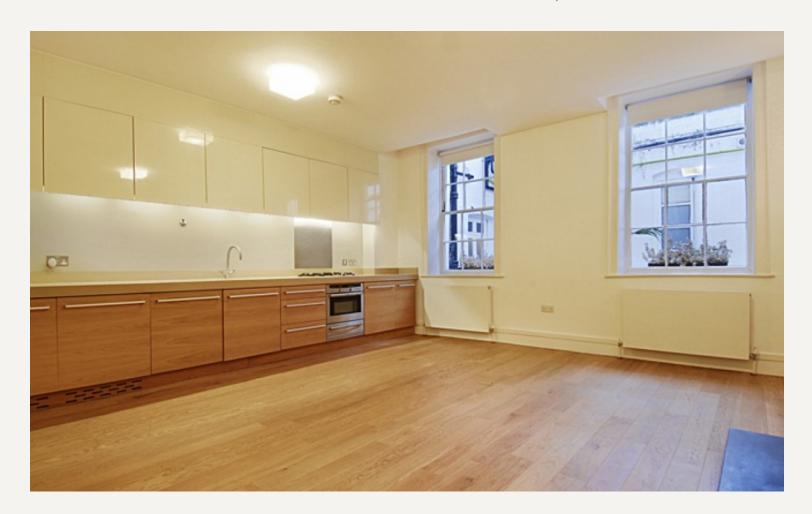

### **DESCRIPTION**

First floor suite of approximately 1,006 sq.ft. in this house situated on the north west side of Harley Street, between Devonshire Street and Marylebone Road. The suite offers three rooms, small hallway and annexe off the main consulting room.