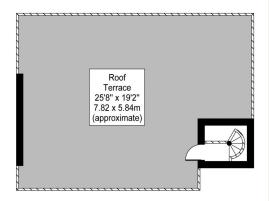

#### **AMENITIES**

Recently Refurbished

Lift

Roof Terrace

3 bedrooms

Unfurnished

EPC:C

Westminster Council: Band H

### **Devonshire Place, W1G 6JP**

Fifth Floor

Third Floor Fourth Floor

Approx Gross Internal Area 1954 Sq Ft - 181.53 Sq M

(Excluding Lift)

For Illustration Purposes Only - Not To Scale www.goldlens.co.uk Ref. No. 006756J