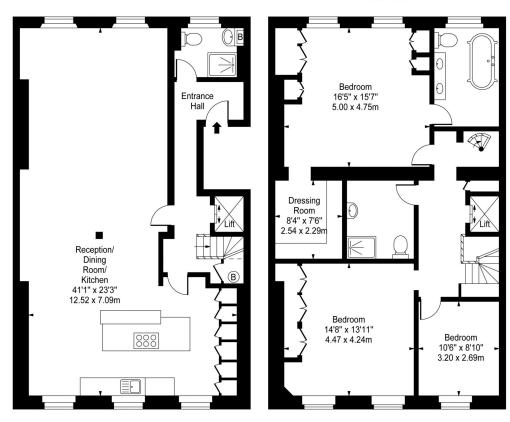

#### **DESCRIPTION**

A stunning three bedroom duplex apartment with direct lift access, located a few moments from Marylebone High Street with its enviable array of high end boutiques, bustling cafes and renowned restaurants.

The property benefits from wood floors throughout, a spacious master bedroom with a walk in wardrobe and en-suite bathroom, two further double bedrooms and two shower rooms, an impressive open plan kitchen and reception room offering a fabulous entertaining space.

### **Devonshire Place, W1G 6JP**

Fifth Floor

Third Floor Fourth Floor

Approx Gross Internal Area 1954 Sq Ft - 181.53 Sq M

(Excluding Lift)

For Illustration Purposes Only - Not To Scale www.goldlens.co.uk Ref. No. 006756J