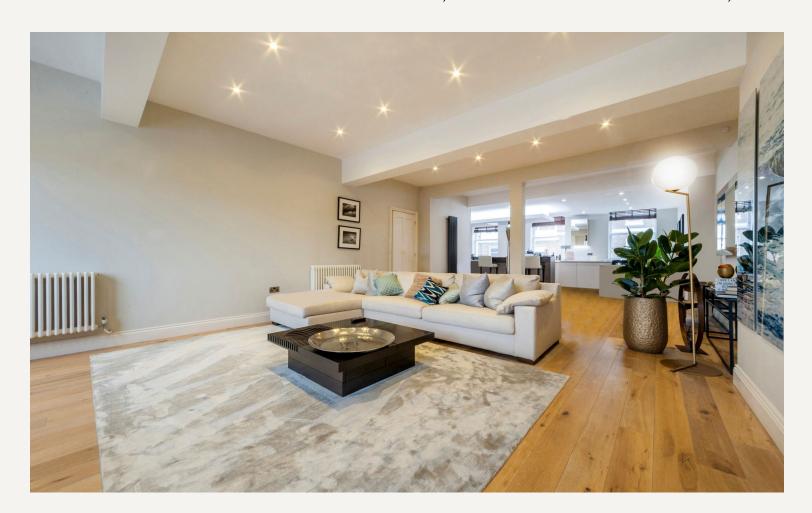

#### **DESCRIPTION**

A stunning three bedroom duplex apartment with direct lift access, located a few moments from Marylebone High Street with its enviable array of high end boutiques, bustling cafes and renowned restaurants.

The property benefits from wood floors throughout, a spacious master bedroom with a walk in wardrobe and en-suite bathroom, two further double bedrooms and two shower rooms, an impressive open plan kitchen and reception room offering a fabulous entertaining space.

The apartment is close to both Bond Street and Baker Street Underground Stations making it easily accessible.

Viewing is highly recommended.