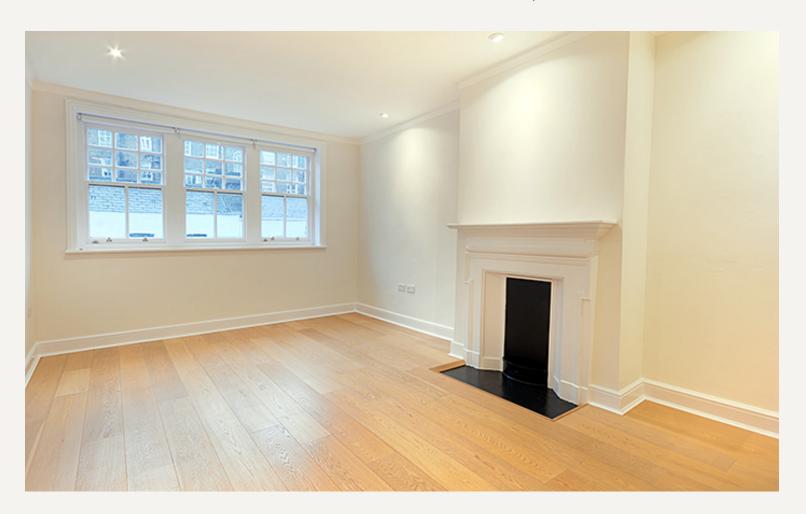

#### **DESCRIPTION**

The accomodation comprises of two double bedrooms both with wardrobes, a modern bathroom, separate eat in kitchen and bright reception room.

The flat is located in a quiet Mews and has wood flooring throughout.

#### **AMENITIES**

Newly Renovated Wooden Floor

Situated in a quiet Mews