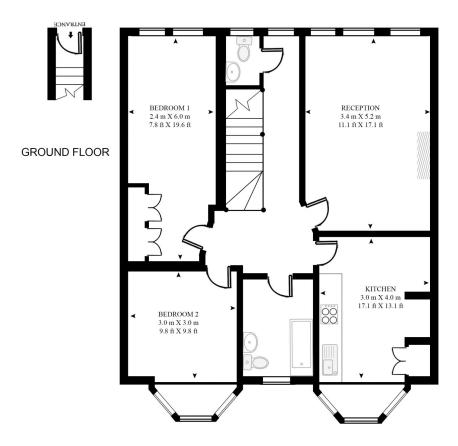

#### **DEVONSHIRE MEWS WEST**

APPROXIMATE GROSS INTERNAL FLOOR AREA 852 SQ.FT (79.2 SQ.M)

FIRST FLOOR