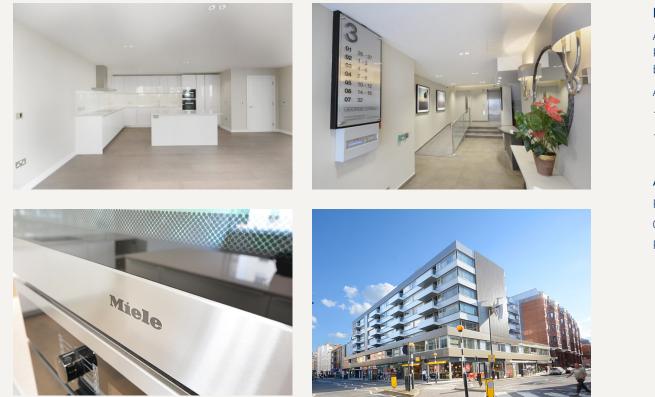

### DESCRIPTION

Accommodation comprises; Entrance hall, Reception room, Kitchen/Dining room, Master bedroom with ensuite bathroom, Second bedroom, Family bathroom, Excellent storage and balcony.

A car parking space in available by separate negotiation.

#### AMENITIES

Passenger lift Comfort cooling Parking available

> 33 New Cavendish Street London, W1G 9TS 020 7486 4111 jeremyjames@jeremy-james.co.uk

APARTMENT 2, HERON PLACE, MARYLEBONE VILLAGE, LONDON W1