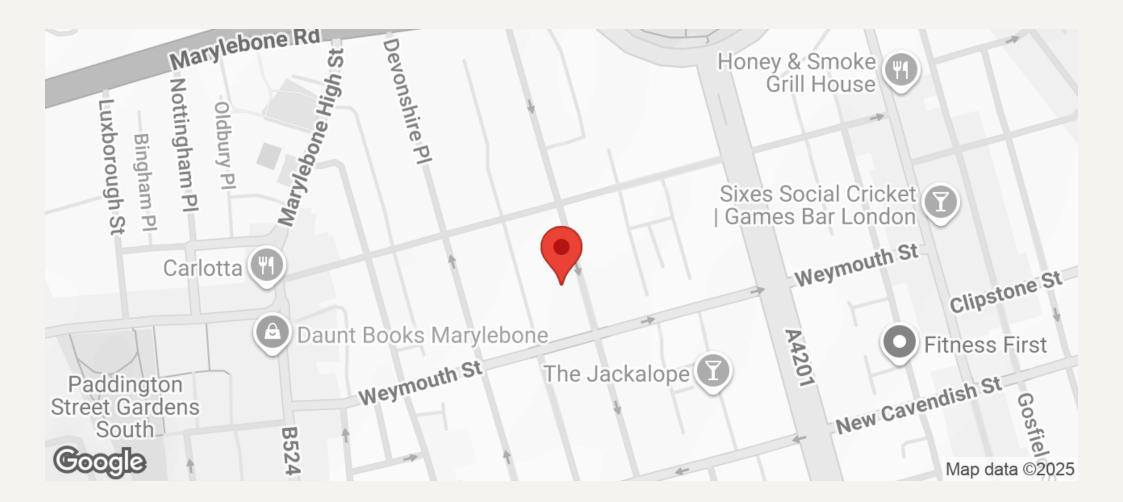

## JJ JEREMY JAMES HARLEY STREET, LONDON, W1

## DESCRIPTION

Single consulting room avaialble in the heart of the Medical District.

One of the most attractive Medical Buildings in this renowned area. One single room (c. 280 sq.ft.) is available on the second floor and is ready to occupy.