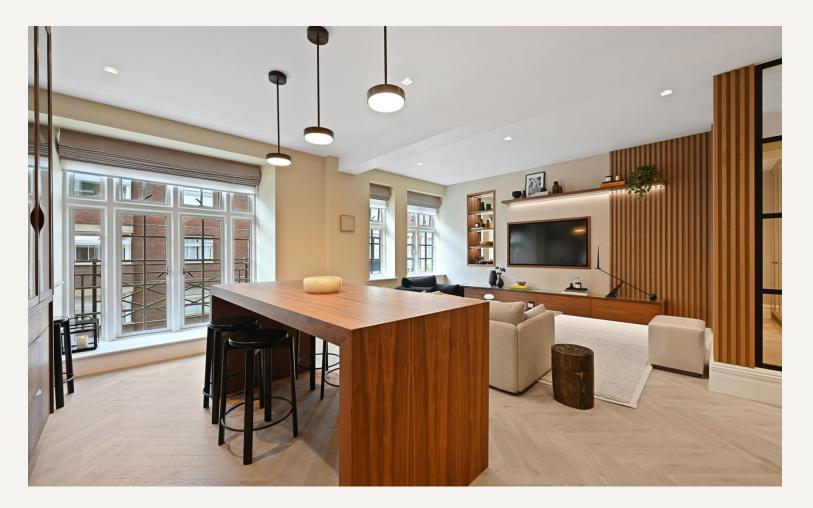

### DESCRIPTION

This unique apartment has recently undergone a complete refurbishment, comprising of an open plan kitchen/reception room, two bedrooms one with ensuite, second bathroom. The apartment has the added benefit of a passenger lift.

The building is located in the heart of the Marylebone Village at the junction with Welbeck Street and New Cavendish Street moments from Marylebone High Street with its bustling restaurants, bars and fabulous high-end boutiques. Bond Street underground station are within easy walking distance. The green open spaces of Regents Park are also nearby.