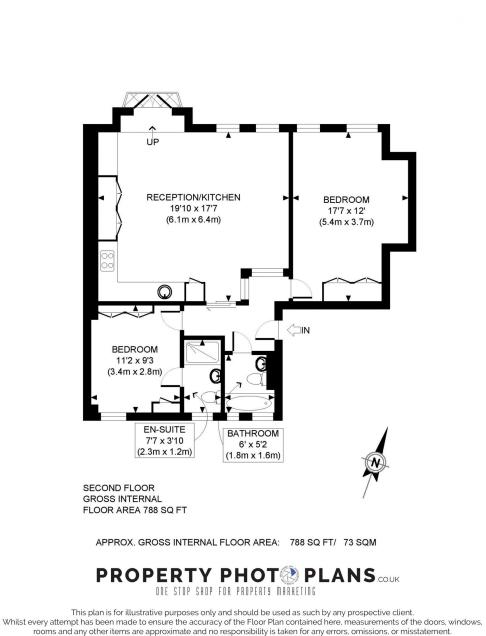

### DESCRIPTION

This unique apartment has recently undergone a complete refurbishment, comprising of an open plan kitchen/reception room, two bedrooms one with ensuite, second bathroom. The apartment has the added benefit of a passenger lift.