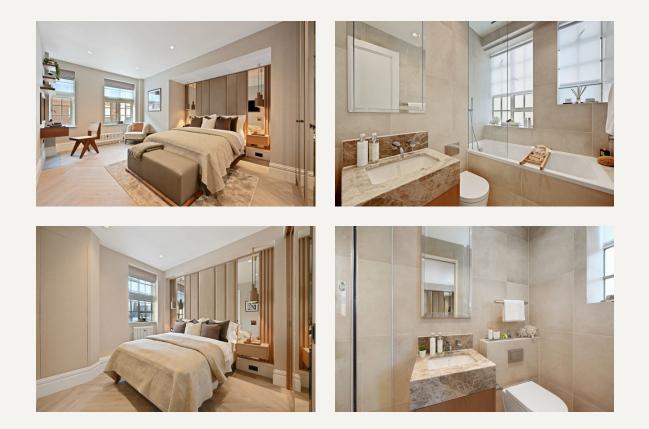

### DESCRIPTION

This unique apartment has recently undergone a complete refurbishment, comprising of an open plan kitchen/reception room, two bedrooms one with ensuite, second bathroom. The apartment has the added benefit of a passenger lift.