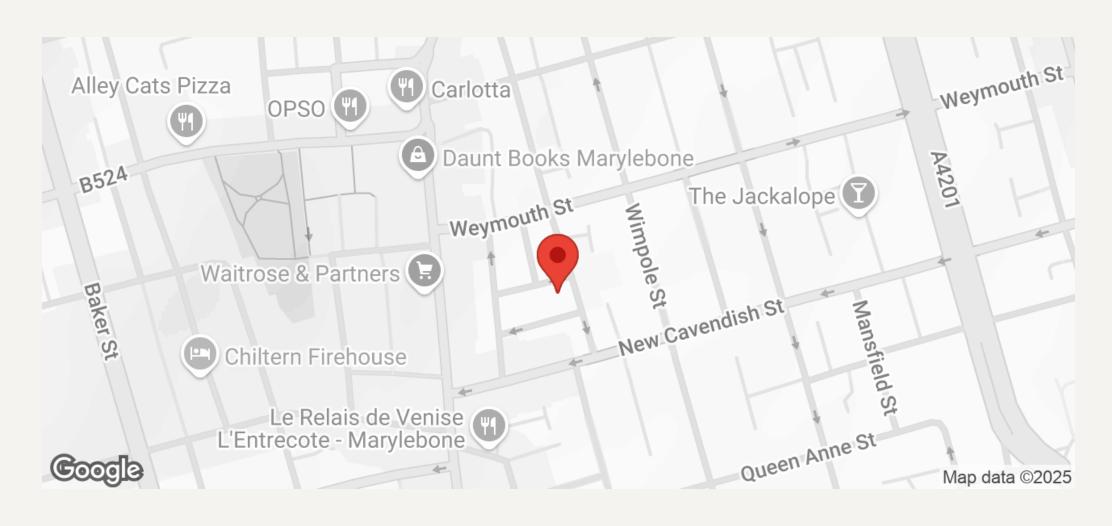

Bond Underground Station (Central Line/Jubilee Line) is close by for easy access to Central London, while for motorists the A40 offers routes in and out of London.

Please note that any administration fees are charged separately.