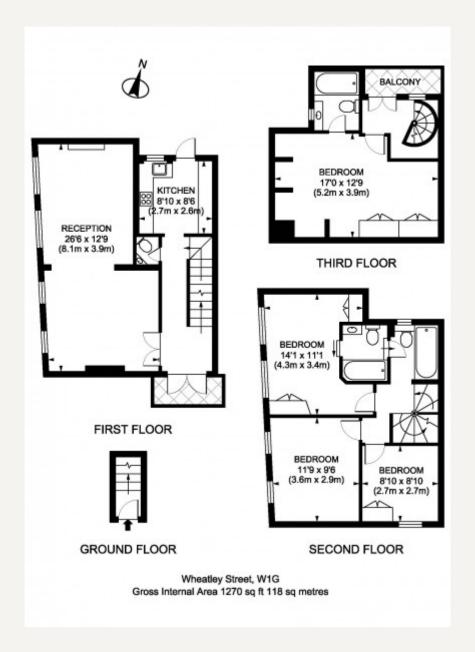

#### **DESCRIPTION**

The generous accommodation comprises double reception room, fully fitted modern kitchen, guest cloakroom, balcony, master bedroom with en suite bathroom, two double bedrooms, family bathroom, bedroom four / study with en suite.

#### **AMENITIES**

Maisonette

Large Reception

Modern

Wood Floors

**Great Location** 

Furnished/Unfurnished

Available after 15th June 2014