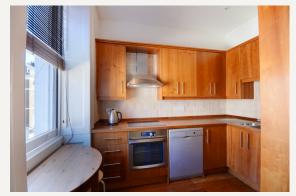

#### **DESCRIPTION**

This larger than average one bedroom furnished flat, which is decorated in neutral tones, is situated on the second floor of this attractive Period Conversion. The building has a passenger lift. Located in the heart of Marylebone Village, the apartment is within easy walking distance of an enviable array of shops, restaurants, amenities and public transport. The spacious accommodation includes a fully fitted separate kitchen, large reception / dining room, large and quiet double bedroom with walk-in wardrobe and en-suite bathroom with separate shower.