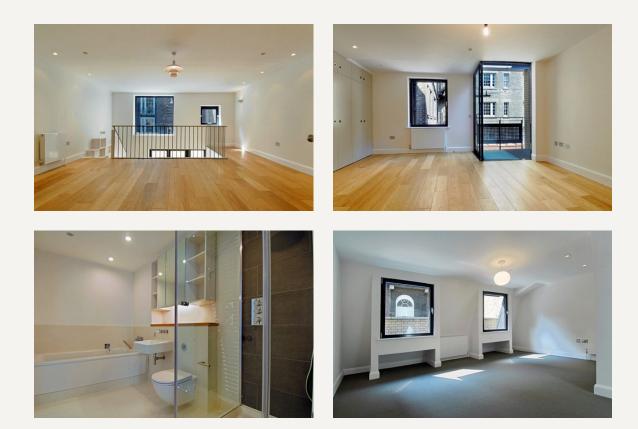

### DESCRIPTION

This newly refurbished four storey house has been completely renovated and would provide excellent standard of accommodation for a family or sharers. The house benefits from wooden floors, bespoke kitchens and bathrooms as well as outside space.

#### AMENITIES

Newly Refurbished Mews House Excellent Standard Throughout Two Reception Rooms Three Double Bedrooms Three Bathrooms Garage Garden