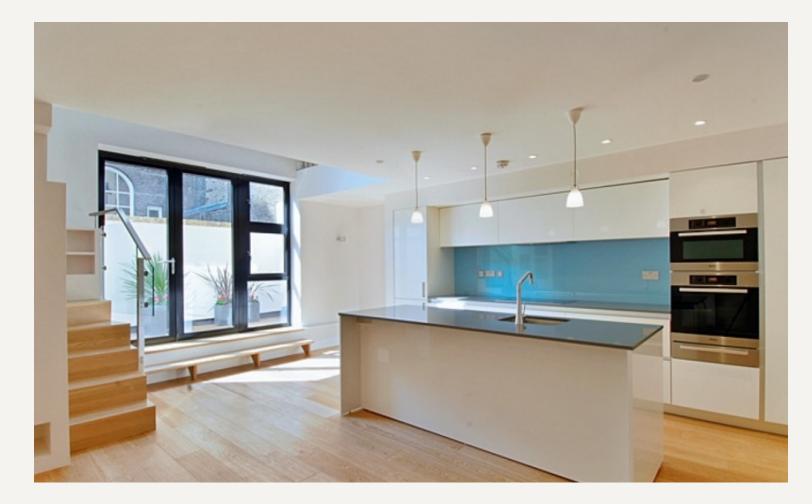

### DESCRIPTION

This newly refurbished four storey house has been completely renovated and would provide excellent standard of accommodation for a family or sharers. The house benefits from wooden floors, bespoke kitchens and bathrooms as well as outside space.

#### AMENITIES

Newly Refurbished Mews House Excellent Standard Throughout Two Reception Rooms Three Double Bedrooms Three Bathrooms Garage Garden