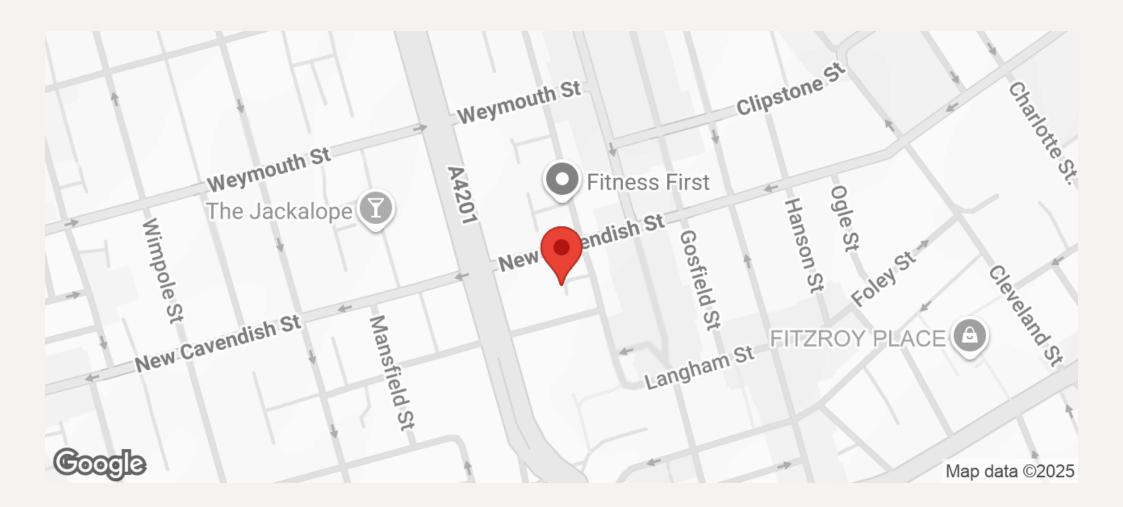

Cavendish Mews South is located just off New Cavendish Street and is within close proximity to Oxford Circus and Great Portland Street underground stations.