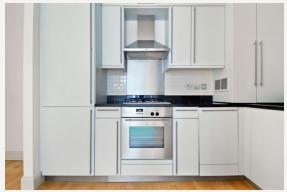

#### **DESCRIPTION**

Accommodation comprises of reception room, open-plan kitchen, generous master bedroom with fitted wardrobes and en-suite bathroom, further double bedroom and bathroom. The property benefits from bright, modern interiors, hard wood floors throughout and great storage. Available to rent now on an unfurnished basis or furnished by separate negotiation.

#### **AMENITIES**

Contemporary Apartment

Two Bedrooms

Two Bathrooms

807 sq ft

Wooden Floors Throughout

First Floor

Furnished by Separate Agreement