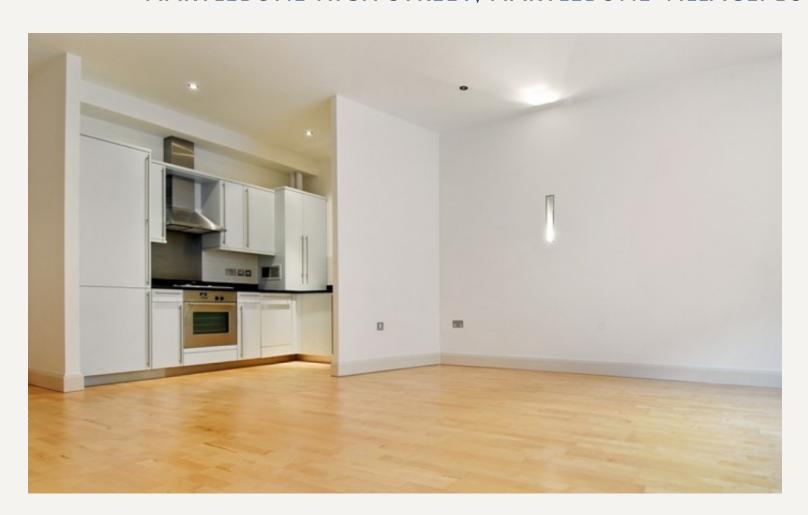

#### **DESCRIPTION**

Accommodation comprises of reception room, open-plan kitchen, generous master bedroom with fitted wardrobes and en-suite bathroom, further double bedroom and bathroom. The property benefits from bright, modern interiors, hard wood floors throughout and great storage. Available to rent now on an unfurnished basis or furnished by separate negotiation.

#### **AMENITIES**

Contemporary Apartment

Two Bedrooms

Two Bathrooms

807 sq ft

Wooden Floors Throughout

First Floor

Furnished by Separate Agreement