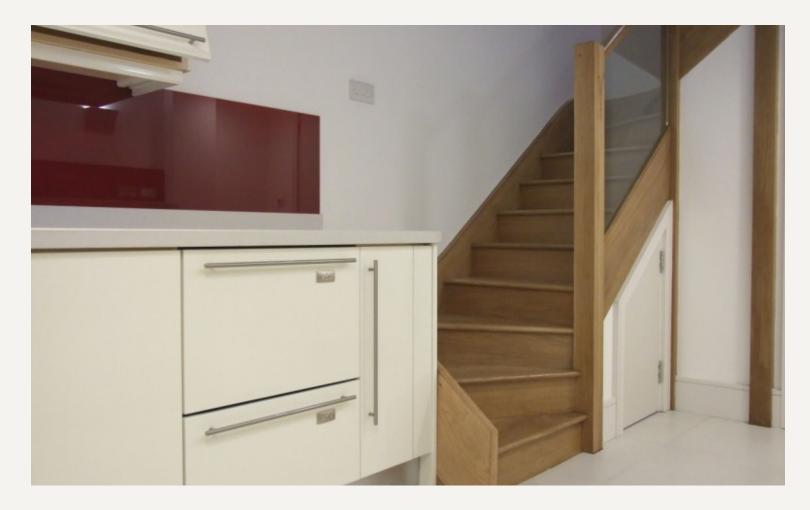

#### DESCRIPTION

This recemtly refurbished mews house has been finished to an exacting standard, providing all the comforts of modern living whilst retaining the charm of a quiet local mews. The accommodation comprises on the ground floor- entrance hallway (with feature glass wall), guest cloakroom, livingroom; on the lower ground floor – modern family kitchen (with breakfast bar and understairs storage); on the first floor – master double bedroom (with feature window and en-suite dressing area) and modern en-suite bathroom; on the second floor – second double bedroom (with generous storage) and a fantastic ensuite wet room.

#### AMENITIES

Recent Refurbishment State of the art fixtures and fittings Solid oak wood floors Video entry door system Feature windows throughout

> 33 New Cavendish Street London, W1G 9TS 020 7486 4111 jeremyjames@jeremy-james.co.uk