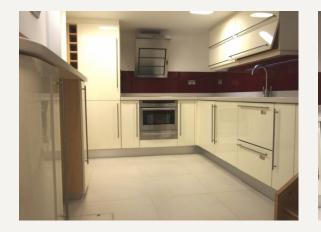

#### DESCRIPTION

This recemtly refurbished mews house has been finished to an exacting standard, providing all the comforts of modern living whilst retaining the charm of a quiet local mews. The accommodation comprises on the ground floor- entrance hallway (with feature glass wall), guest cloakroom, livingroom; on the lower ground floor – modern family kitchen (with breakfast bar and understairs storage); on the first floor – master double bedroom (with feature window and en-suite dressing area) and modern en-suite bathroom; on the second floor – second double bedroom (with generous storage) and a fantastic ensuite wet room.

#### AMENITIES

Recent Refurbishment State of the art fixtures and fittings Solid oak wood floors Video entry door system Feature windows throughout

> 33 New Cavendish Street London, W1G 9TS 020 7486 4111 jeremyjames@jeremy-james.co.uk