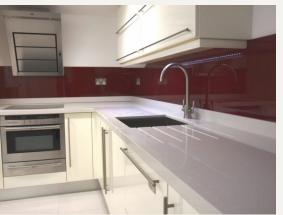

#### DESCRIPTION

This recemtly refurbished mews house has been finished to an exacting standard, providing all the comforts of modern living whilst retaining the charm of a quiet local mews. The accommodation comprises on the ground floor- entrance hallway (with feature glass wall), guest cloakroom, livingroom; on the lower ground floor – modern family kitchen (with breakfast bar and understairs storage); on the first floor – master double bedroom (with feature window and en-suite dressing area) and modern en-suite bathroom; on the second floor – second double bedroom (with generous storage) and a fantastic ensuite wet room.

#### AMENITIES

Recent Refurbishment State of the art fixtures and fittings Solid oak wood floors Video entry door system Feature windows throughout

> 33 New Cavendish Street London, W1G 9TS 020 7486 4111 jeremyjames@jeremy-james.co.uk