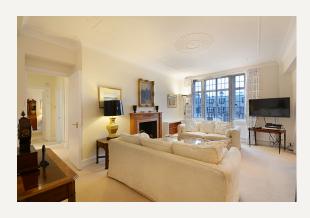

#### **DESCRIPTION**

The accomodation comprises of two double bedrooms, one with an ensuite shower room, a single bedroom, a separate family shower room, separate ktchen, guest cloakroom and double aspect reception room. The flat is offered either furnished or unfurnished and has plenty of storage. It also boasts the balcony which offers the outdoor space sought after by so many.