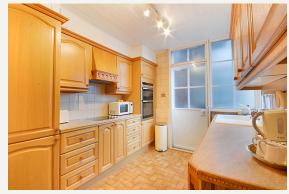

#### **DESCRIPTION**

The accomodation comprises of two double bedrooms, one with an ensuite shower room, a single bedroom, a separate family shower room, separate ktchen, guest cloakroom and double aspect reception room. The flat is offered either furnished or unfurnished and has plenty of storage. It also boasts the balcony which offers the outdoor space sought after by so many.