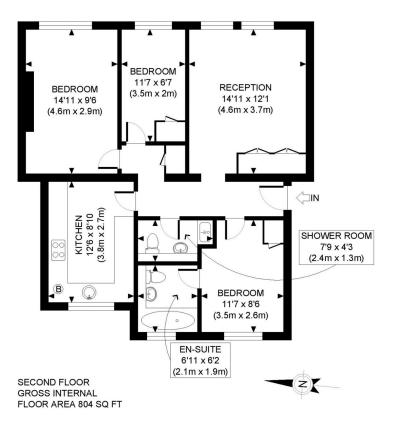

#### **AMENITIES**

3 Bedrooms

2 Bathrooms

Second Floor

Passenger Lift

Day Porter

Communal Gardens

Approximately 41 years remaining on the lease

APPROX. GROSS INTERNAL FLOOR AREA: 804 SQ FT/ 75 SQM

# PROPERTY PHOT PLANS.co.uk

Whilst every attempt has been made to ensure the accuracy of the floor plan contained here, measurements of the doors, windows, rooms and any other items are approximate and no responsibility is taken for any errors, omissions, or miss-statement. This plan is for illustrative purposes only and should be used as such by any prospective client. The services, systems and appliances shown have not been tested and no guarantee as to the operability or efficiency can be given.