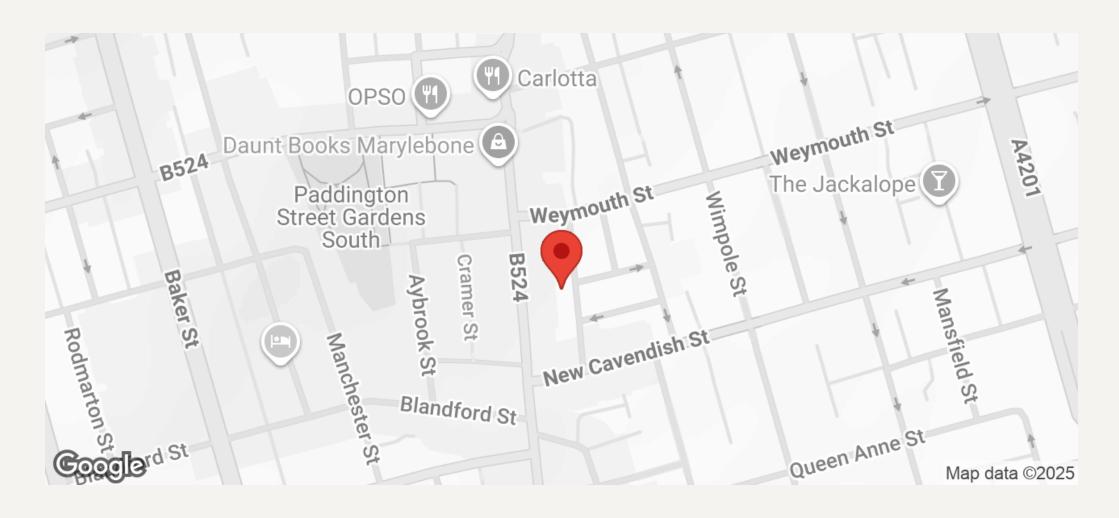

#### **DESCRIPTION**

The building is located on the west side of Marylebone Street close to the junction with Weymouth Street. The building benefits from a communal garden. Bond Street and Baker Street underground stations together with the shopping facilities of Marylebone High Street are within close proximity. The open spaces of Regents Park are also nearby.