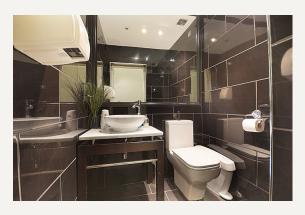

#### **DESCRIPTION**

The suite is equipped with air conditioning, central heating, has marble flooring in entrance ways and despite being lower ground, good natural light.

Suited to a variety of medical users.

#### **AMENITIES**

Self Contained Medical Suite
Air conditioning
Marble flooring
Gas central heating
Good natural light