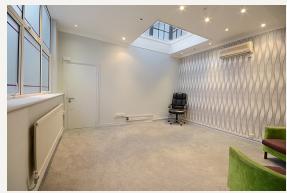

#### **DESCRIPTION**

The suite is equipped with air conditioning, central heating, has marble flooring in entrance ways and despite being lower ground, good natural light.

Suited to a variety of medical users.

#### **AMENITIES**

Self Contained Medical Suite
Air conditioning
Marble flooring
Gas central heating
Good natural light