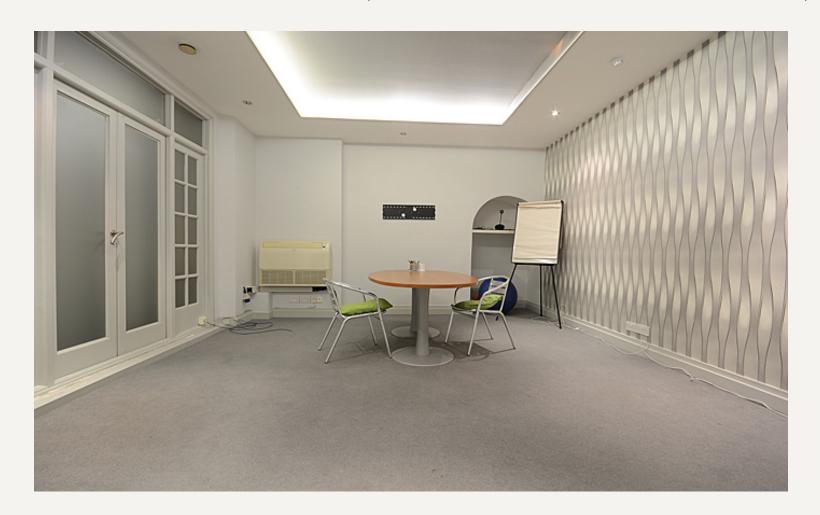

#### **DESCRIPTION**

The suite is equipped with air conditioning, central heating, has marble flooring in entrance ways and despite being lower ground, good natural light.

Suited to a variety of medical users.

#### **AMENITIES**

Self Contained Medical Suite
Air conditioning
Marble flooring
Gas central heating
Good natural light