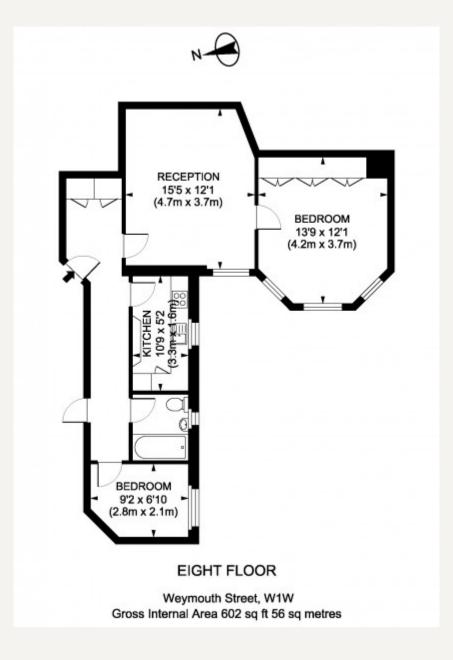

#### DESCRIPTION

This flat comprises of living room, separate kitchen, master bedroom with ample storage, single bedroom / study and a bathroom.

Located just off Portland Place moments away from Oxford Street, Regent's Park and the various amenities of Great Portland Street with great transport links nearby.