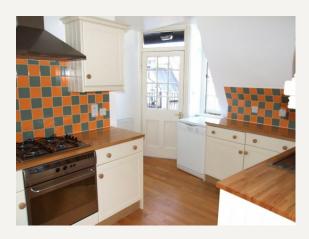

#### **DESCRIPTION**

The property comprises bay fronted reception room, dining room, well appointed eat-in kitchen, master bedroom with fitted wardrobes, two further bedrooms and bathroom and terrace.

New Cavendish Street is ideally located for the restaurants, shops and bars of Marylebone High Street and Oxford Street.