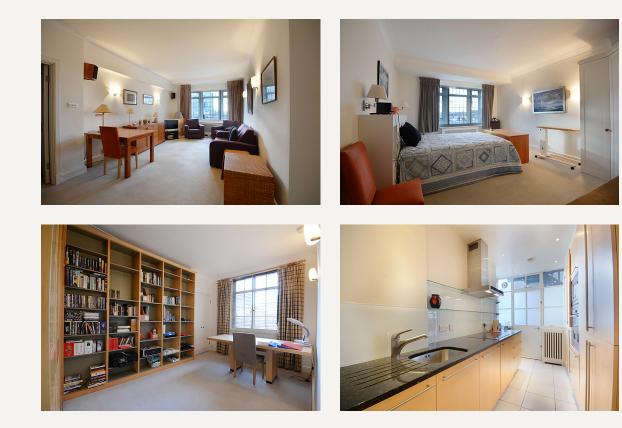

#### DESCRIPTION

This apartment extends to approximately 868 sq.ft (80.7 sq.m) and is located on the seventh floor of Portland Place, which is a much sought after, prestigious mansion block. The flat comprises of an entrance hall, a bright and comfortable reception room, 2 spacious double bedrooms with plenty of space and storage; furthermore a separate kitchen, bathroom and shower room. The building also provides a resident porter and the communal parts of the building have been refurbished recently.